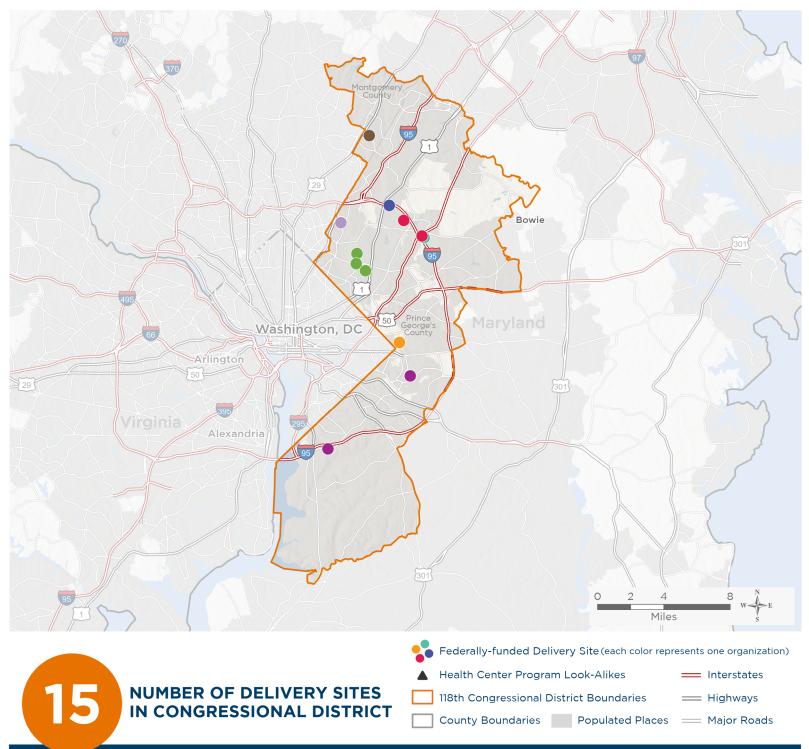

# NUMBER OF DELIVERY SITES IN CONGRESSIONAL DISTRICT

(main organization in bold)

# BALTIMORE MEDICAL SYSTEM, INC.

AbsoluteCARE of MD2, LLC | 7501 Greenway Center Dr STE 600 Greenbelt, MD 20770-6704

## COMMUNITY CLINIC INC

CCI-Greenbelt | 9220 Springhill Ln Greenbelt, MD 20770-1203 CCI-Greenway | 7474 Greenway Center Dr STE 300 Greenbelt, MD 20770-3504

## **ELAINE ELLIS CENTER OF HEALTH, INC.**

College Park | 10001 Rhode Island Ave College Park, MD 20740-1141

## FAMILY AND MEDICAL COUNSELING SERVICE INC

FMCS-Seat Pleasant | 5936 Martin Luther King Jr Hwy Capitol Heights, MD 20743-1757

#### GREATER BADEN MEDICAL SERVICE INC

Greater Baden Medical Services at Capital Heights | 1458 Addison Rd S Capitol Heights, MD 20743-4413 Greater Baden Medical Services at Capitol Heights II | 1442 Addison Rd S Capitol Heights, MD 20743-4413 Greater Baden Medical Services at Oxon Hill | 6196 Oxon Hill Rd STE 540 Oxon Hill, MD 20745-3112

# LA CLINICA DEL PUEBLO, INC.

Hyattsville Middle School | 6001 42nd Ave Hyattsville, MD 20781-1522 La Clinica del Pueblo - Hyattsville Site | 2970 Belcrest Center Dr STE 301 Hyattsville, MD 20782-1987 Northwestern High School | 7000 Adelphi Rd Hyattsville, MD 20782-1454

## MARY'S CENTER FOR MATERNAL AND CHILD CARE, INC.

Cool Spring Elementary School | 8910 Riggs Rd Hyattsville, MD 20783-1632 Mary's Center - Adelphi MD | 8908 Riggs Rd Hyattsville, MD 20783-1632 Mary's Center Dental Bus | 8908 Riggs Rd Hyattsville, MD 20783-1632

## MOBILE MEDICAL CARE, INC.

MobileMed East Montgomery Service Center | 3300 Briggs Chaney Rd Silver Spring, MD 20904-4811