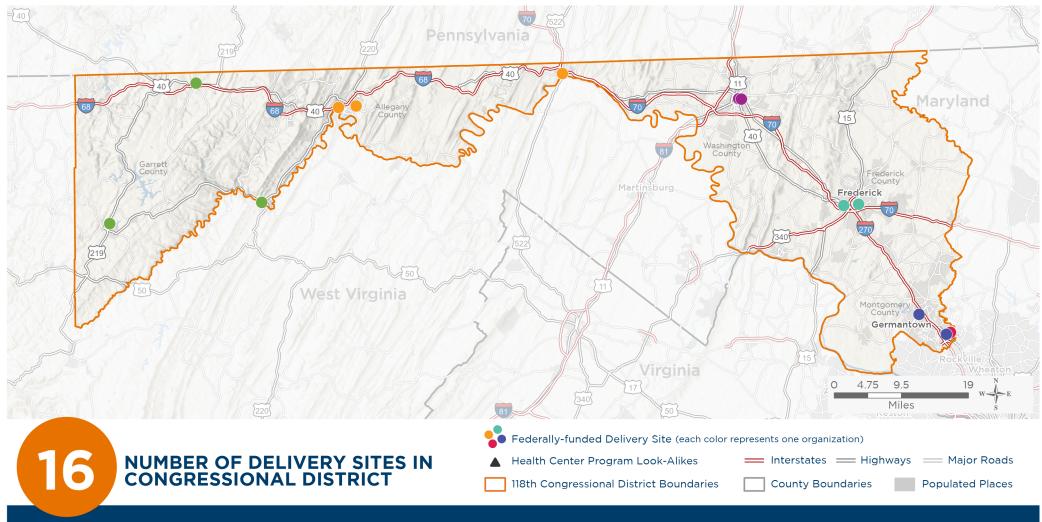

### **Representative David Trone**

118th United States Congress

Maryland's 6<sub>TH</sub> Congressional District

The 6 federally-funded health center organizations with a presence in Maryland's 6th Congressional District leverage \$17,466,579 in federal investments to serve 73,341 patients.

## NUMBER OF DELIVERY SITES IN CONGRESSIONAL DISTRICT

(main organization in bold)

#### CITY OF FREDERICK

Hillcrest Elementary School - School-Based Health Center | 1285 Hillcrest Dr Frederick, MD 21703-1396 The City of Frederick Housing and Human Services/FCAA | 100 S Market St Frederick, MD 21701-5527

#### COMMUNITY CLINIC INC.

CCI-Gaithersburg | 220 Girard St STE 100 Gaithersburg, MD 20877-3467 CCI Gaithersburg Dental | 200 Girard St STE 206 Gaithersburg, MD 20877-3490

#### MOBILE MEDICAL CARE, INC.

MobileMed Gatihersburg/Ascension House Van | 202 S Summit Ave Gaithersburg, MD 20877-3358 MobileMed Germantown Clinic | 19735 Germantown Rd Germantown, MD 20874-1214

#### TRI-STATE COMMUNITY HEALTH CENTER

Tri-State Community Health Center - Cumberland PC Site | 621 Kelly Rd Cumberland, MD 21502-2878 Tri-State Community Health Center, Inc. | 130 W High St Hancock, MD 21750-1143 Tri-State Women's Health Center | 12502 Willowbrook Rd STE 550 Cumberland, MD 21502-6594

#### WALNUT STREET COMMUNITY HEALTH CENTER, INC.

Family Healthcare of Hagerstown at Wells House | 221 E Baltimore St Hagerstown, MD 21740-6109

Healthy Smiles II | 201 S Cleveland Ave Hagerstown, MD 21740-5745

Walnut Street Community Health Center, Inc. D/B/A Family Healthcare of Hagerstown | 201 S Cleveland Ave Hagerstown, MD 21740-5745

WSCHC Healthy Smiles in Motion | 201 S Cleveland Ave Hagerstown, MD 21740-5745

#### WESTERN MARYLAND HEALTH CARE CORPORATION

Mountain Laurel Medical Center | 1027 Memorial Dr Oakland, MD 21550-4343 Mountain Laurel Medical Center Grantsville | 104 Parkview Dr Grantsville, MD 21536-1086 Mountain Laurel Medical Center McCoole | 22221 Westernport Rd SW Westernport, MD 21562-2206