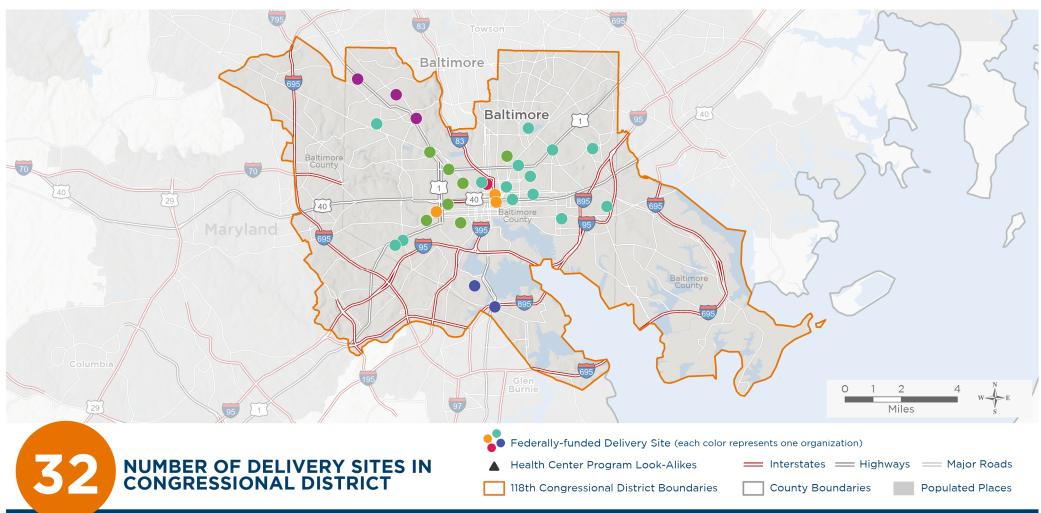

## The 6 federally-funded health center organizations with a presence in Maryland's 7th Congressional District leverage **\$33,820,108** in federal investments to serve **154,078** patients.

Notes | Delivery sites represent locations of organizations funded by the federal Health Center Program. Health Center Program Look-Alikes are community-based health care providers that meet the requirements of the HRSA Health Center Program, but do not receive Health Center Program funding. Some locations may overlap due to scale or may otherwise not be visible when mapped. Federal Health Center Program to grantees with a presence in the state in 2021.

# NUMBER OF DELIVERY SITES IN CONGRESSIONAL DISTRICT

(main organization in bold)

#### BALTIMORE MEDICAL SYSTEM, INC.

AbsoluteCare Inc. | 1040 Park Ave STE 200 Baltimore, MD 21201-5634 Belair Edison Family Health Ctr | 3120 Erdman Ave Baltimore, MD 21213-1720 Bms At St. Agnes | 900 S Caton Ave Baltimore, MD 21229-5201 BMS Pine Heights Health Center | 1001 Pine Heights Ave STE 100 Baltimore, MD 21229-5266 Collington Square K-8 School | 1409 N Collington Ave Baltimore, MD 21213-3418 East Baltimore Medical Center | 1000 E Eager St Baltimore, MD 21202-5533 Forest Park High School | 3701 Eldorado Ave Baltimore, MD 21207-7658 Harford Heights Schools | 1919 N Broadway Baltimore, MD 21213-1432 Highlandtown Healthy Living Center | 3700 Fleet St Baltimore, MD 21224-4200 Mergenthaler Vocational-Technical High School (Mervo) | 3500 Hillen Rd Baltimore, MD 21218-2227 Patterson Senior High School | 100 Kane St Baltimore, MD 21224-1726 Paul Laurence Dunbar High School | 1400 Orleans St Baltimore, MD 21205-2447 Vanguard Collegiate Middle School | 5001 Sinclair Ln Baltimore, MD 21206-5937

#### CHASE BREXTON HEALTH SERVICES, INC

Chase Brexton Health Services, Inc. - Mt. Vernon Center | 1111 N Charles St Baltimore, MD 21201-5505

#### FAMILY HEALTH CENTERS OF BALTIMORE, INC.

Family Health Centers Of Baltimore, Inc. | 631 Cherry Hill Rd Brooklyn, MD 21225-1228 FHCB - Brooklyn | 3540 S Hanover St Brooklyn, MD 21225-1772

#### HEALTH CARE FOR THE HOMELESS, INC.

Convalescent Care Program | 620 Fallsway Baltimore, MD 21202-4117 HCH Mobile Van | 421 Fallsway Baltimore, MD 21202-4800 Health Care for the Homeless - 421 Fallsway | 421 Fallsway Baltimore, MD 21202-4800

#### HEALTH CARE FOR THE HOMELESS, INC.

Health Care for the Homeless, West Baltimore | 2000 W Baltimore St Ste 3300 Baltimore, MD 21223-1558

#### PARK WEST HEALTH SYSTEM INC

Park West Medical Center - Belvedere | 3319 W Belvedere Ave Baltimore, MD 21215-5143 Park West Medical Center - Plaza Site | 4120 Patterson Ave Baltimore, MD 21215-2254 Park West Men & Family HIth Ctr | 4151 Park Heights Ave Baltimore, MD 21215-6730

#### **TOTAL HEALTH CARE, INC.**

Division Health Center | 1501 Division St Baltimore, MD 21217-3121 Family Health Centers of Baltimore | 3540 S Hanover St Baltimore, MD 21225-1772 Kirk Health Center | 2400 Kirk Ave Baltimore, MD 21218-5507 Men's Health Center | 1515 W North Ave Baltimore, MD 21217-1735 Mondawmin Mall Health Center | 2401 Liberty Heights Ave STE 111-113 Baltimore, MD 21215-8019 Saratoga Health Center | 1501 W Saratoga St Baltimore, MD 21223-1749 Total Health Care at Open Gates Health Center | 1111 Washington Blvd Baltimore, MD 21230-1824 Westside Health Center | 2449 Frederick Ave Baltimore, MD 21223-2856