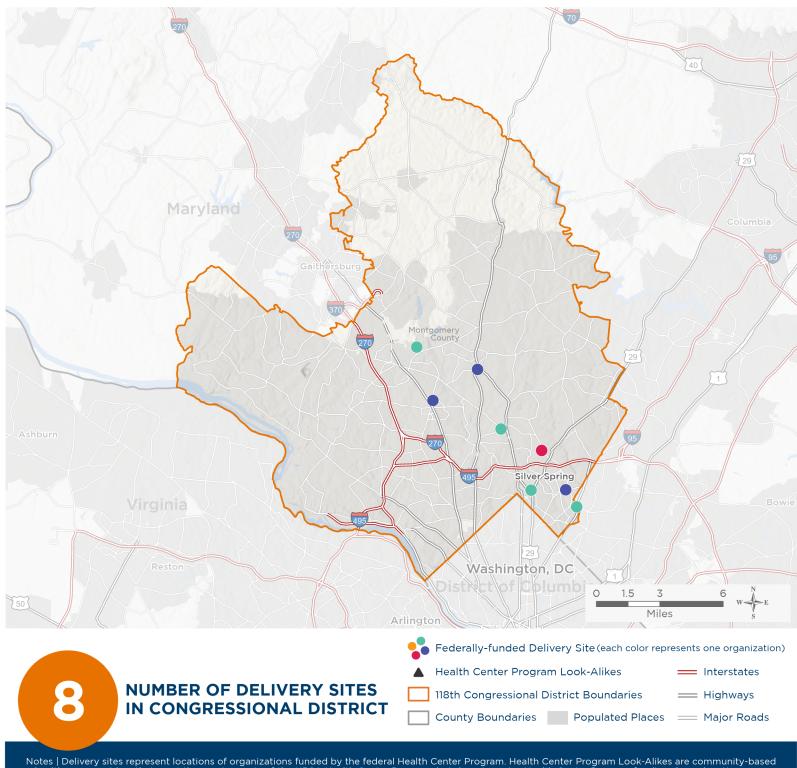

# **Representative Jamie Raskin** 118th United States Congress

Maryland's 8TH Congressional District

The 3 federally-funded health center organizations with a presence in Maryland's 8th Congressional District leverage **\$9,959,706** in federal investments to serve **89,861** patients.

### NUMBER OF DELIVERY SITES IN CONGRESSIONAL DISTRICT

(main organization in bold)

## COMMUNITY CLINIC INC

CCI-Rockville | 2 Taft Ct Rockville, MD 20850-1390

CCI-Silver Spring | 8630 Fenton St STE 1200 Silver Spring, MD 20910-3808

CCI-Takoma Park | 7676 New Hampshire Ave STE 200 Takoma Park, MD 20912-7512

CCI-Wheaton | 2730 University Blvd W STE LL10 Wheaton, MD 20902-1905

### MARY'S CENTER FOR MATERNAL AND CHILD CARE, INC.

Mary's Center - Silver Spring MD | 344 University Blvd W Silver Spring, MD 20901-1948

### MOBILE MEDICAL CARE, INC.

MobileMed Aspen Hill Clinic | 3820 Aspen Hill Rd Aspen Hill, MD 20906-2904 MobileMed Long Branch Community Center Van | 8700 Piney Branch Rd Silver Spring, MD 20901-3855 MobileMed Rockville Clinic | 981 Rollins Ave Rockville, MD 20852-5615