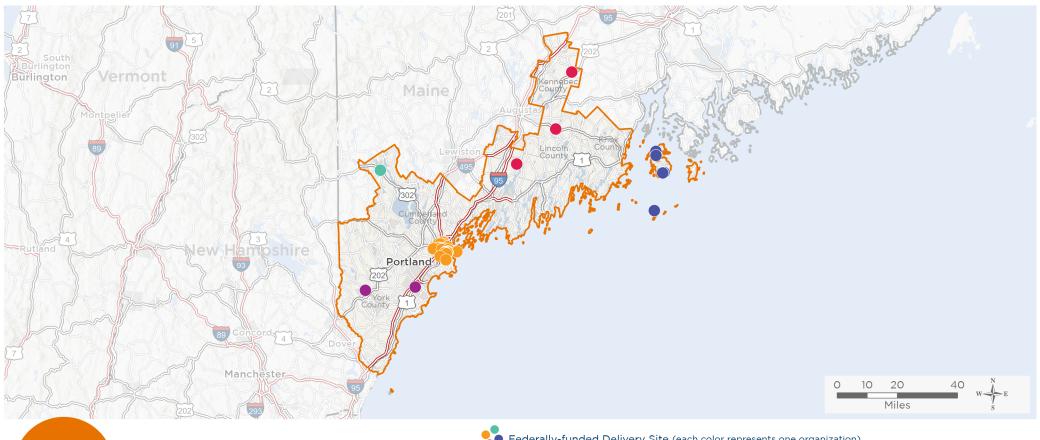

### Representative Chellie Pingree

118th United States Congress

Maine's 1st Congressional District

The 5 federally-funded health center organizations with a presence in Maine's 1st Congressional District leverage \$13,333,097 in federal investments to serve 51,689 patients.

NUMBER OF DELIVERY SITES IN CONGRESSIONAL DISTRICT

Federally-funded Delivery Site (each color represents one organization)

Health Center Program Look-Alikes — Interstates — Highways — Major Roads

118th Congressional District Boundaries — County Boundaries — Populated Places

Notes | Delivery sites represent locations of organizations funded by the federal Health Center Program. Health Center Program Look-Alikes are community-based health care providers that meet the requirements of the HRSA Health Center Program, but do not receive Health Center Program funding. Some locations may overlap due to scale or may otherwise not be visible when mapped. Federal investments represent the total funding from the federal Health Center Program to grantees with a presence in the state in 2021.

Sources | Federally-Funded Delivery Site Locations and Health Center Program Look-Alikes: data.HRSA.gov, December 2022. Health Center Patients and Federal Funding | 2021 Uniform Data System, Bureau of Primary Health Care, HRSA.