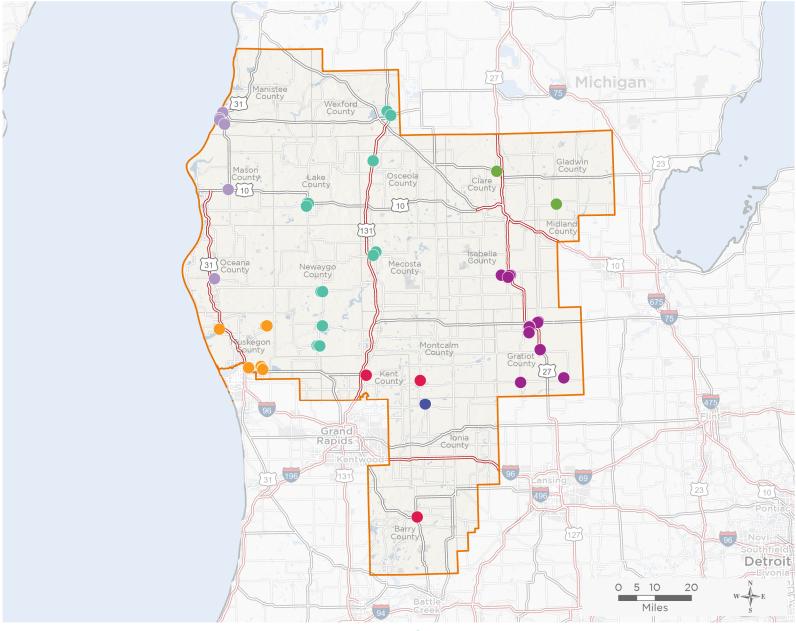

## Representative John Moolenaar

118th United States Congress

Michigan's 2ND Congressional District

The 7 federally-funded health center organizations with a presence in Michigan's 2nd Congressional District leverage \$33,246,641 in federal investments to serve 187,978 patients.

NUMBER OF DELIVERY SITES IN CONGRESSIONAL DISTRICT

Federally-funded Delivery Site (each color represents one organization)

Health Center Program Look-Alikes = Interstates

118th Congressional District Boundaries = Highways

County Boundaries Populated Places = Major Roads

Notes | Delivery sites represent locations of organizations funded by the federal Health Center Program. Health Center Program Look-Alikes are community-based health care providers that meet the requirements of the HRSA Health Center Program, but do not receive Health Center Program funding. Some locations may overlap due to scale or may otherwise not be visible when mapped. Federal investments represent the total funding from the federal Health Center Program to grantees with a presence in the state in 2021.

Sources | Federally-Funded Delivery Site Locations and Health Center Program Look-Alikes: data.HRSA.gov, December 2022. Health Center Patients and Federal Funding | 2021 Uniform Data System, Bureau of Primary Health Care, HRSA.