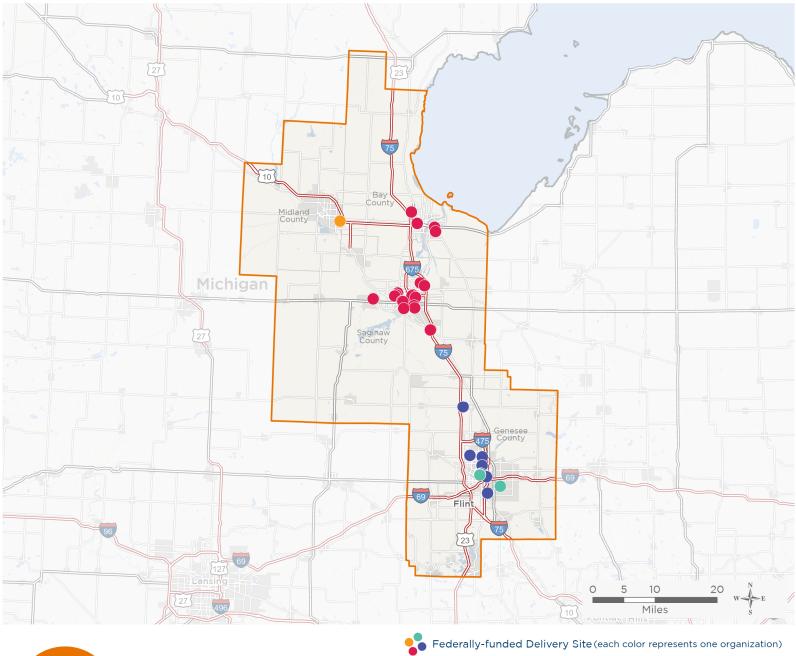

### Representative Dan Kildee

118th United States Congress

Michigan's 8тн Congressional District

The 4 federally-funded health center organizations with a presence in Michigan's 8th Congressional District leverage \$16,817,265 in federal investments to serve 97,908 patients.

NUMBER OF DELIVERY SITES IN CONGRESSIONAL DISTRICT

Federally-funded Delivery Site (each color represents one organization)

Health Center Program Look-Alikes — Interstates

118th Congressional District Boundaries — Highways

County Boundaries — Populated Places — Major Roads

Notes | Delivery sites represent locations of organizations funded by the federal Health Center Program. Health Center Program Look-Alikes are community-based health care providers that meet the requirements of the HRSA Health Center Program, but do not receive Health Center Program funding. Some locations may overlap due to scale or may otherwise not be visible when mapped. Federal investments represent the total funding from the federal Health Center Program to grantees with a presence in the state in 2021.

Sources | Federally-Funded Delivery Site Locations and Health Center Program Look-Alikes: data.HRSA.gov, December 2022. Health Center Patients and Federal Funding | 2021 Uniform Data System, Bureau of Primary Health Care, HRSA.