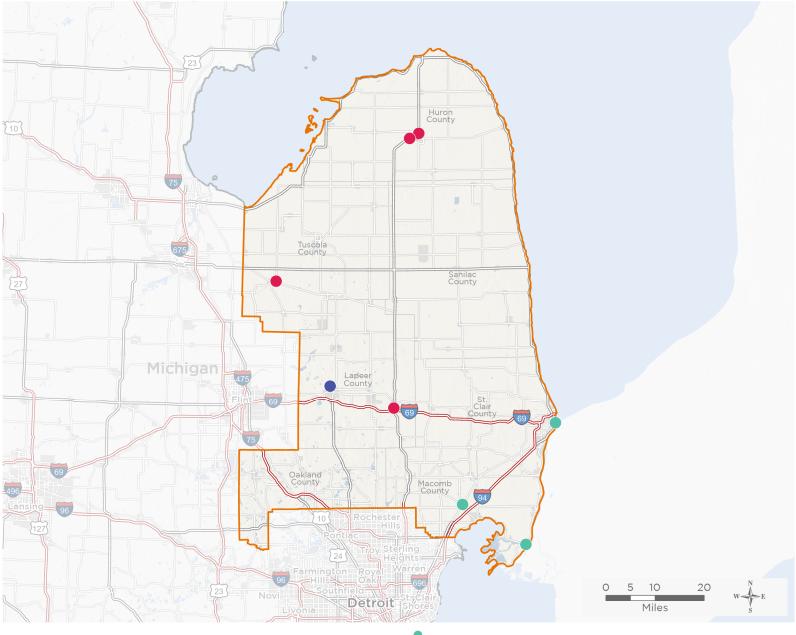

### Representative Lisa McClain

118th United States Congress

Michigan's 9тн Congressional District

The 3 federally-funded health center organizations with a presence in Michigan's 9th Congressional District leverage \$15,513,334 in federal investments to serve 85,604 patients.

NUMBER OF DELIVERY SITES IN CONGRESSIONAL DISTRICT

Federally-funded Delivery Site (each color represents one organization)

Health Center Program Look-Alikes — Interstates

118th Congressional District Boundaries — Highways

County Boundaries — Populated Places — Major Roads

Notes | Delivery sites represent locations of organizations funded by the federal Health Center Program. Health Center Program Look-Alikes are community-based health care providers that meet the requirements of the HRSA Health Center Program, but do not receive Health Center Program funding. Some locations may overlap due to scale or may otherwise not be visible when mapped. Federal investments represent the total funding from the federal Health Center Program to grantees with a presence in the state in 2021.

# NUMBER OF DELIVERY SITES IN CONGRESSIONAL DISTRICT

(main organization in bold)

#### COMMUNITY FIRST HEALTH CENTERS

Community First Health Centers - Algonac | 555 Saint Clair River Dr Algonac, MI 48001-1802 Community First Health Centers - New Haven | 58144 Gratiot Ave New Haven, MI 48048 Community First Health Centers - Port Huron | 1011 Military St Port Huron, MI 48060-5416

#### GREAT LAKES BAY HEALTH CENTERS

Great Lakes Bay Health Centers Imlay City | 6800 Newark Rd STE 200 Imlay City, MI 48444-9656
Great Lakes Bay Health Centers Integrated Care Thumb Area | 1375 R Dale Wertz Dr Bad Axe, MI 48413-1365
Great Lakes Bay Health Centers Thumb Area | 876 N Van Dyke Rd Bad Axe, MI 48413-9016
Great Lakes Bay Health Centers Wolverine Vassar | 1015 Commerce Dr Vassar, MI 48768-9589
Great Lakes Bay Health Centers Wolverine Vassar | 1120 Commerce Dr Vassar, MI 48768-9588
Great Lakes Bay Health Centers Wolverine Vassar #2 | 955 Commerce Dr Vassar, MI 48768-8954

#### HAMILTON COMMUNITY HEALTH NETWORK, INC.

Lapeer Clinic | 1570 Suncrest Dr Lapeer, MI 48446-1154