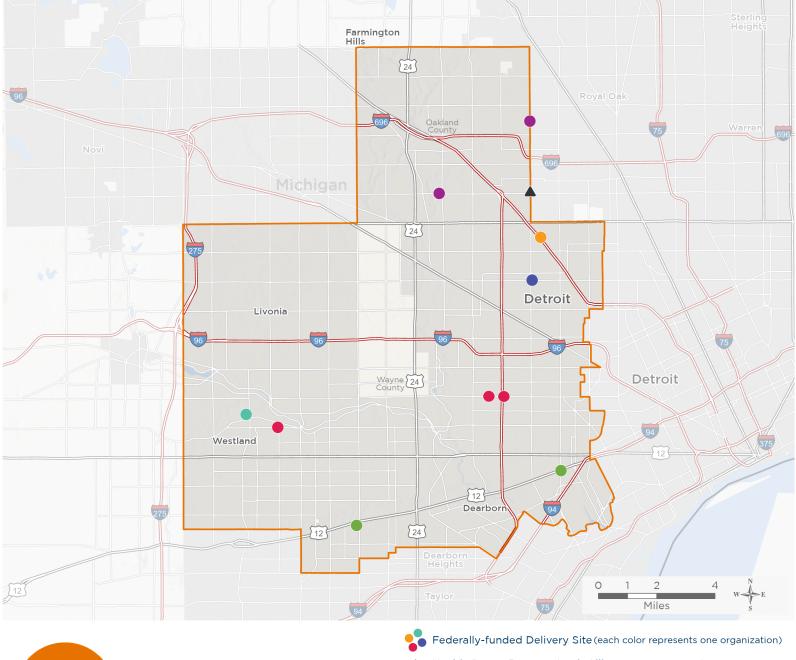

## Representative Rashida Tlaib

118th United States Congress

Michigan's 12тн Congressional District

The 6 federally-funded health center organizations with a presence in Michigan's 12th Congressional District leverage \$21,626,676 in federal investments to serve 76,469 patients.

NUMBER OF DELIVERY SITES IN CONGRESSIONAL DISTRICT

 ▲ Health Center Program Look-Alikes
 ■ Interstates

 ■ 118th Congressional District Boundaries
 ■ Highways

 ■ County Boundaries
 Populated Places
 ■ Major Roads

Notes | Delivery sites represent locations of organizations funded by the federal Health Center Program. Health Center Program Look-Alikes are community-based health care providers that meet the requirements of the HRSA Health Center Program, but do not receive Health Center Program funding. Some locations may overlap due to scale or may otherwise not be visible when mapped. Federal investments represent the total funding from the federal Health Center Program to grantees with a presence in the state in 2021.

Sources | Federally-Funded Delivery Site Locations and Health Center Program Look-Alikes: data.HRSA.gov, December 2022. Health Center Patients and Federal Funding | 2021 Uniform Data System, Bureau of Primary Health Care, HRSA.