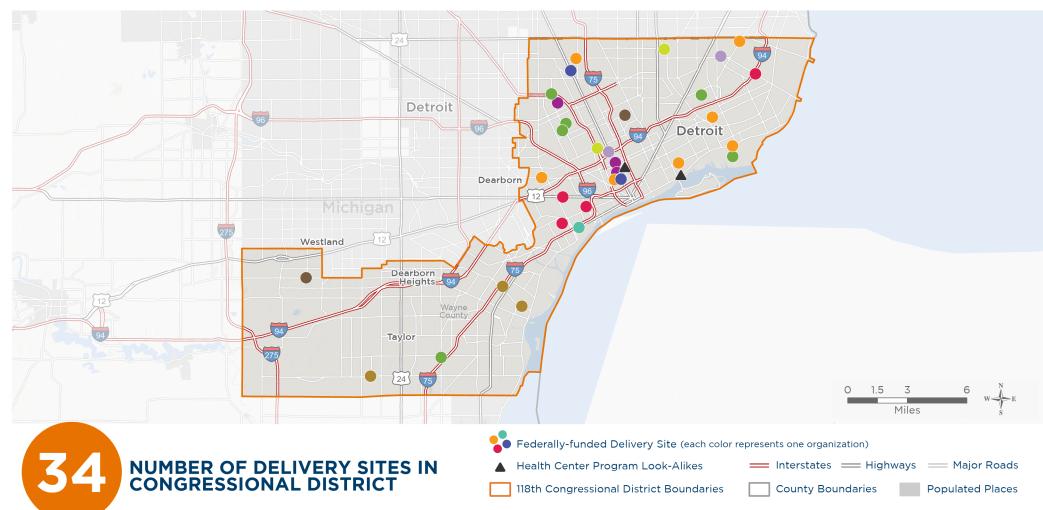

# NUMBER OF DELIVERY SITES IN CONGRESSIONAL DISTRICT

(main organization in bold)

NATIONAL ASSOCIATION OF Community Health Centers

Michigan's 13тн Congressional District

The 10 federally-funded health center organizations with a presence in Michigan's 13th Congressional District leverage \$33,798,284 in federal investments to serve 119,291 patients.

Notes | Delivery sites represent locations of organizations funded by the federal Health Center Program. Health Center Program Look-Alikes are community-based health care providers that meet the requirements of the HRSA Health Center Program, but do not receive Health Center Program funding. Some locations may overlap due to scale or may otherwise not be visible when mapped. Federal Health Center Program to grantees with a presence in the state in 2021.

Sources | Federally-Funded Delivery Site Locations and Health Center Program Look-Alikes: data.HRSA.gov, December 2022. Health Center Patients and Federal Funding | 2021 Uniform Data System, Bureau of Primary Health Care, HRSA.