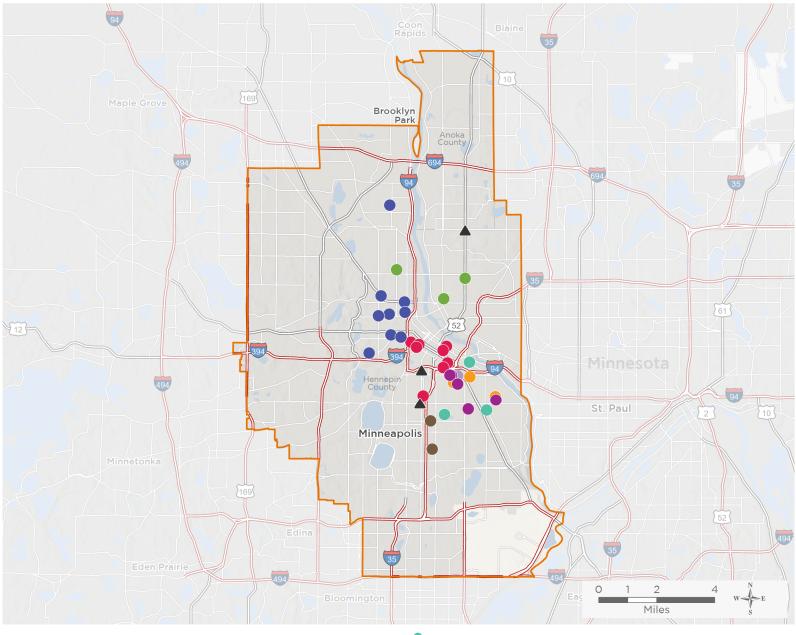

## Representative Ilhan Omar

118th United States Congress

Minnesota's 5<sub>TH</sub> Congressional District

The 8 federally-funded health center organizations with a presence in Minnesota's 5th Congressional District leverage \$18,022,713 in federal investments to serve 67,008 patients.

34

NUMBER OF DELIVERY SITES IN CONGRESSIONAL DISTRICT

Federally-funded Delivery Site (each color represents one organization)

Health Center Program Look-Alikes — Interstates

118th Congressional District Boundaries — Highways

County Boundaries — Populated Places — Major Roads

Notes | Delivery sites represent locations of organizations funded by the federal Health Center Program. Health Center Program Look-Alikes are community-based health care providers that meet the requirements of the HRSA Health Center Program, but do not receive Health Center Program funding. Some locations may overlap due to scale or may otherwise not be visible when mapped. Federal investments represent the total funding from the federal Health Center Program to grantees with a presence in the state in 2021.

Sources | Federally-Funded Delivery Site Locations and Health Center Program Look-Alikes: data.HRSA.gov, December 2022. Health Center Patients and Federal Funding | 2021 Uniform Data System, Bureau of Primary Health Care, HRSA.