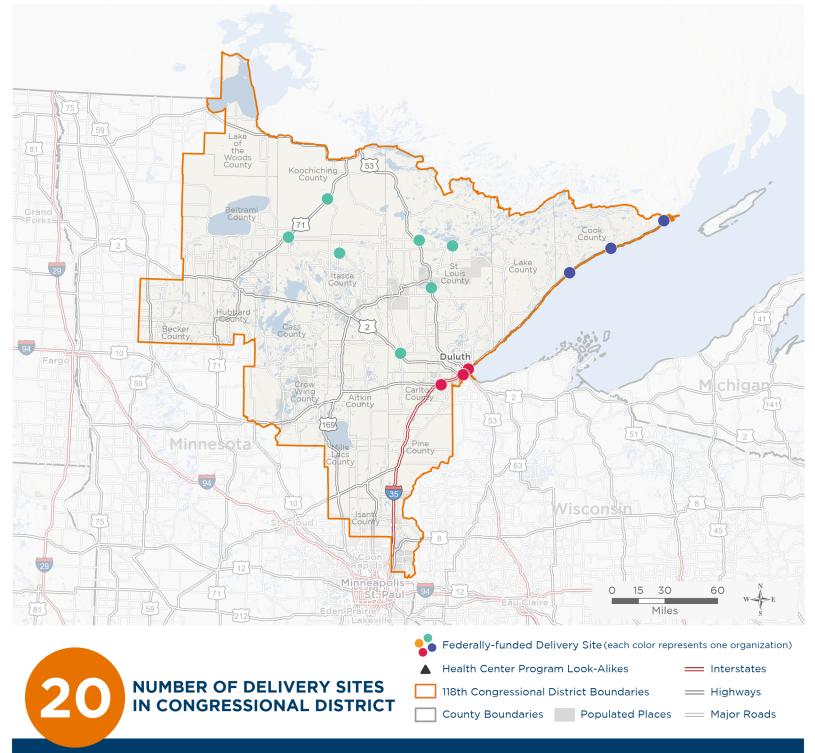

# **Representative Pete Stauber** 118th United States Congress

Minnesota's 8тн Congressional District

The 3 federally-funded health center organizations with a presence in Minnesota's 8th Congressional District leverage **\$7,422,492** in federal investments to serve **30,035** patients.

Notes | Delivery sites represent locations of organizations funded by the federal Health Center Program. Health Center Program Look-Alikes are community-based health care providers that meet the requirements of the HRSA Health Center Program, but do not receive Health Center Program funding. Some locations may overlap due to scale or may otherwise not be visible when mapped. Federal investments represent the total funding from the federal Health Center Program to grantees with a presence in the state in 2021.

> Sources | Federally-Funded Delivery Site Locations and Health Center Program Look-Alikes: data.HRSA.gov, December 2022. Health Center Patients and Federal Funding | 2021 Uniform Data System, Bureau of Primary Health Care, HRSA.

## NUMBER OF DELIVERY SITES IN CONGRESSIONAL DISTRICT

(main organization in bold)

### COOK AREA HEALTH SERVICES, INC.

Bigfork Valley Conval & Nursing | 258 Pine Tree Dr Bigfork, MN 56628-4340 Cook Conval & Nursing Care Unit | 10 5th St SE Cook, MN 55723-9702 Scenic Rivers Health Services | 410 2nd St NW Big Falls, MN 56627-3037 Scenic Rivers Health Services | 12052 Main St Northome, MN 56661-8074 Scenic Rivers Health Services | 12 S River St Cook, MN 55723-8131 Scenic Rivers Health Services | 20 5th St SE Cook, MN 55723-9702 Scenic Rivers Health Services | 415 N Second St # 2 Tower, MN 55790-2103 Scenic Rivers Health Services | 305 Pine Tree Dr Bigfork, MN 56628-4346 Scenic Rivers Health Services | 303 Main St Bigfork, MN 56628-2001 Scenic Rivers Health Services | 239 Mckinley Ave Eveleth, MN 55734-1606 Scenic Rivers Health Services | 601 Highway 73 Floodwood, MN 55736-8450 Scenic Rivers Health Services | 810 Poplar St Floodwood, MN 55736-4002

### LAKE SUPERIOR COMMUNITY HEALTH CENTER

Lake Superior Community Health Center | 4325 Grand Ave Duluth, MN 55807-2730 Lake Superior Community Health Center White Pine Clinic | 210 3rd St Carlton, MN 55718-7703 LSCHC Denfeld Retail Center | 4602 Grand Ave STE 1000 Duluth, MN 55807-2712 Temporary Site - Warming Center | 211 N 3rd Ave E Duluth, MN 55805-1821

#### SAWTOOTH MOUNTAIN CLINIC INC

Birch Grove Clinic | 9 Good Neighbor HI Tofte, MN 55615 Grand Portage Health Services | 62 Upper Rd Grand Portage, MN 55605-3010 Sawtooth Mountain Clinic | 513 5th Ave W Grand Marais, MN 55604-3017 Temporary Site - Grand Marais Fire Hall | 516 5th Ave W Grand Marais, MN 55604-3017