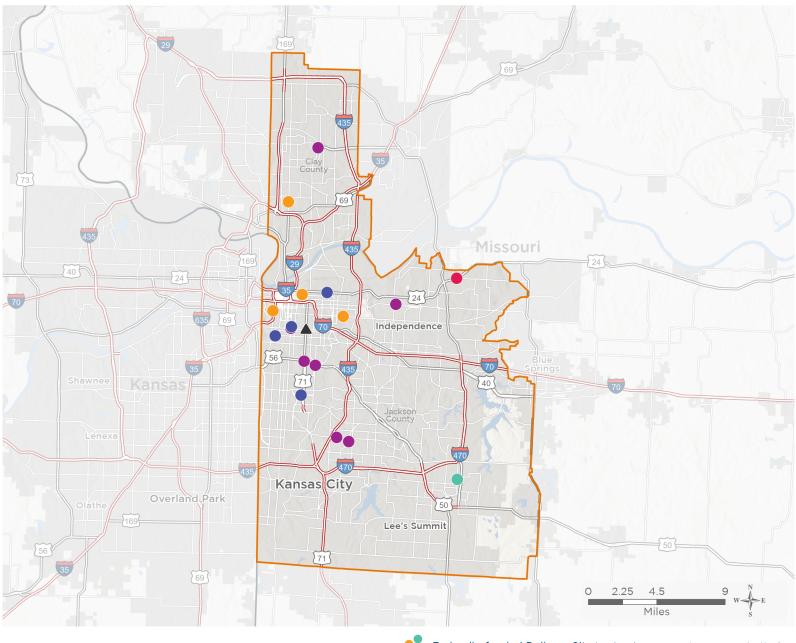

## **Representative Emanuel Cleaver**

118th United States Congress

Missouri's 5тн Congressional District

The 5 federally-funded health center organizations with a presence in Missouri's 5th Congressional District leverage \$31,499,791 in federal investments to serve 166,215 patients.

NUMBER OF DELIVERY SITES IN CONGRESSIONAL DISTRICT

Federally-funded Delivery Site (each color represents one organization)

Health Center Program Look-Alikes — Interstates

118th Congressional District Boundaries — Highways

County Boundaries — Populated Places — Major Roads

Notes | Delivery sites represent locations of organizations funded by the federal Health Center Program. Health Center Program Look-Alikes are community-based health care providers that meet the requirements of the HRSA Health Center Program, but do not receive Health Center Program funding. Some locations may overlap due to scale or may otherwise not be visible when mapped. Federal investments represent the total funding from the federal Health Center Program to grantees with a presence in the state in 2021.

Sources | Federally-Funded Delivery Site Locations and Health Center Program Look-Alikes: data.HRSA.gov, December 2022. Health Center Patients and Federal Funding | 2021 Uniform Data System, Bureau of Primary Health Care, HRSA.