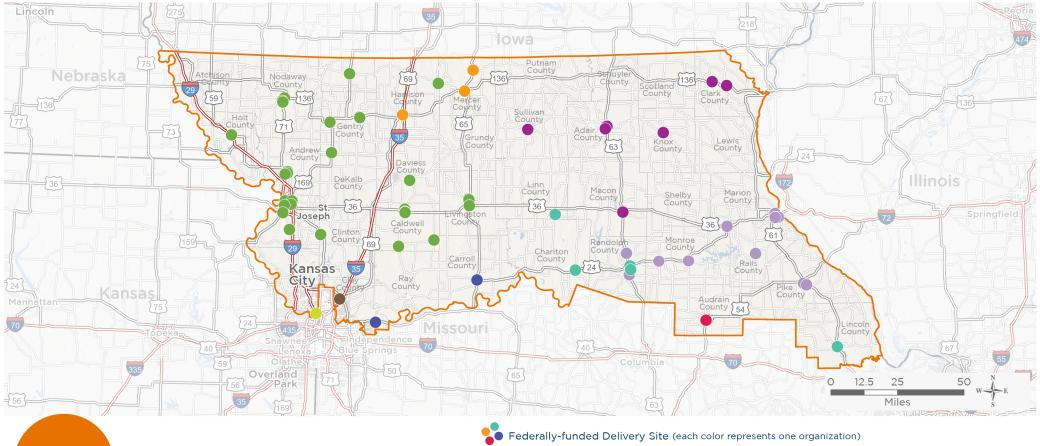

# Representative Sam Graves <a href="https://example.com/ress/">118th United States Congress</a>

Missouri's 6тн Congressional District

The 9 federally-funded health center organizations with a presence in Missouri's 6th Congressional District leverage \$46,158,991 in federal investments to serve 224,808 patients.

NUMBER OF DELIVERY SITES IN CONGRESSIONAL DISTRICT

Federally-funded Delivery Site (each color represents one organization)

Health Center Program Look-Alikes Interstates Highways Major Roads

118th Congressional District Boundaries County Boundaries Populated Places

Notes | Delivery sites represent locations of organizations funded by the federal Health Center Program. Health Center Program Look-Alikes are community-based health care providers that meet the requirements of the HRSA Health Center Program, but do not receive Health Center Program funding. Some locations may overlap due to scale or may otherwise not be visible when mapped. Federal investments represent the total funding from the federal Health Center Program to grantees with a presence in the state in 2021.

Sources | Federally-Funded Delivery Site Locations and Health Center Program Look-Alikes: data.HRSA.gov, December 2022. Health Center Patients and Federal Funding | 2021 Uniform Data System, Bureau of Primary Health Care, HRSA.