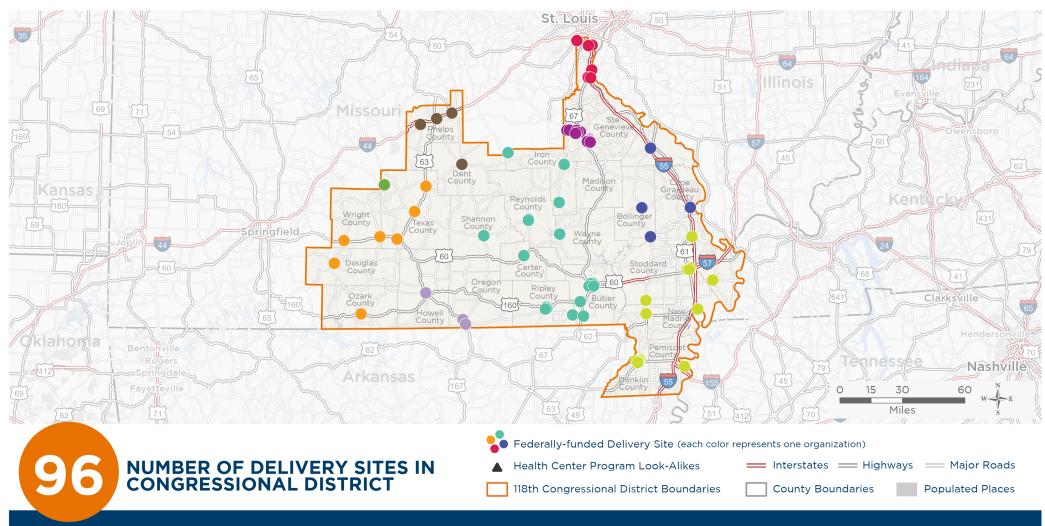

### **Representative Jason Smith**

118th United States Congress

Missouri's 8тн Congressional District

The 9 federally-funded health center organizations with a presence in Missouri's 8th Congressional District leverage \$28,840,902 in federal investments to serve 133,918 patients.

Notes | Delivery sites represent locations of organizations funded by the federal Health Center Program. Health Center Program Look-Alikes are community-based health care providers that meet the requirements of the HRSA Health Center Program, but do not receive Health Center Program funding. Some locations may overlap due to scale or may otherwise not be visible when mapped. Federal investments represent the total funding from the federal Health Center Program to grantees with a presence in the state in 2021.

Sources | Federally-Funded Delivery Site Locations and Health Center Program Look-Alikes: data.HRSA.gov, December 2022. <u>Health Center Patients a</u>nd Federal Funding | 2021 Uniform Data System, Bureau of Primary Health Care, HRSA.

Missouri's 8тн Congressional District

### NUMBER OF DELIVERY SITES IN CONGRESSIONAL DISTRICT

(main organization in bold)