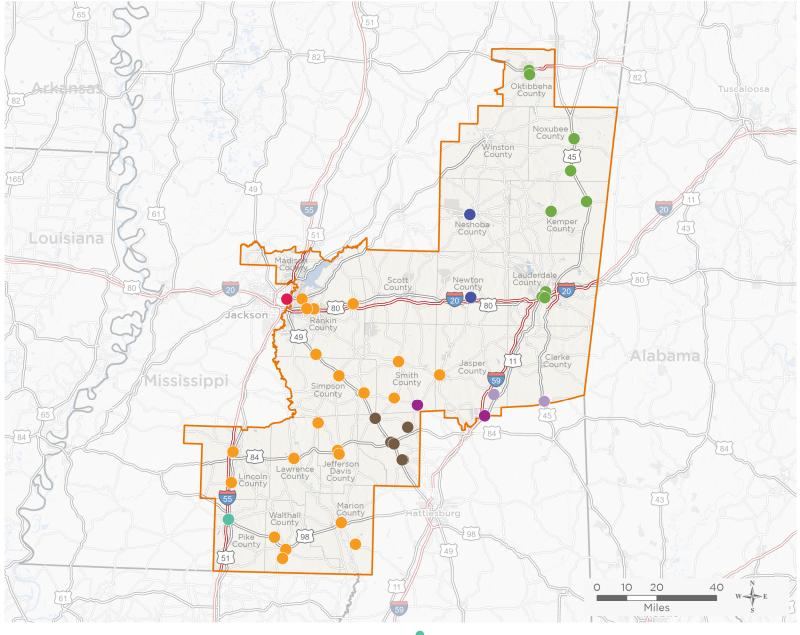

## **Representative Michael Guest**

118th United States Congress

Mississippi's 3<sub>RD</sub> Congressional District

The 8 federally-funded health center organizations with a presence in Mississippi's 3rd Congressional District leverage \$38,601,707 in federal investments to serve 165,993 patients.

NUMBER OF DELIVERY SITES IN CONGRESSIONAL DISTRICT

Federally-funded Delivery Site (each color represents one organization)

Health Center Program Look-Alikes — Interstates

118th Congressional District Boundaries — Highways

**Populated Places** 

Major Roads

Notes | Delivery sites represent locations of organizations funded by the federal Health Center Program. Health Center Program Look-Alikes are community-based health care providers that meet the requirements of the HRSA Health Center Program, but do not receive Health Center Program funding. Some locations may overlap due to scale or may otherwise not be visible when mapped. Federal investments represent the total funding from the federal Health Center Program to grantees with a presence in the state in 2021.

County Boundaries

Sources | Federally-Funded Delivery Site Locations and Health Center Program Look-Alikes: data.HRSA.gov, December 2022. Health Center Patients and Federal Funding | 2021 Uniform Data System, Bureau of Primary Health Care, HRSA.