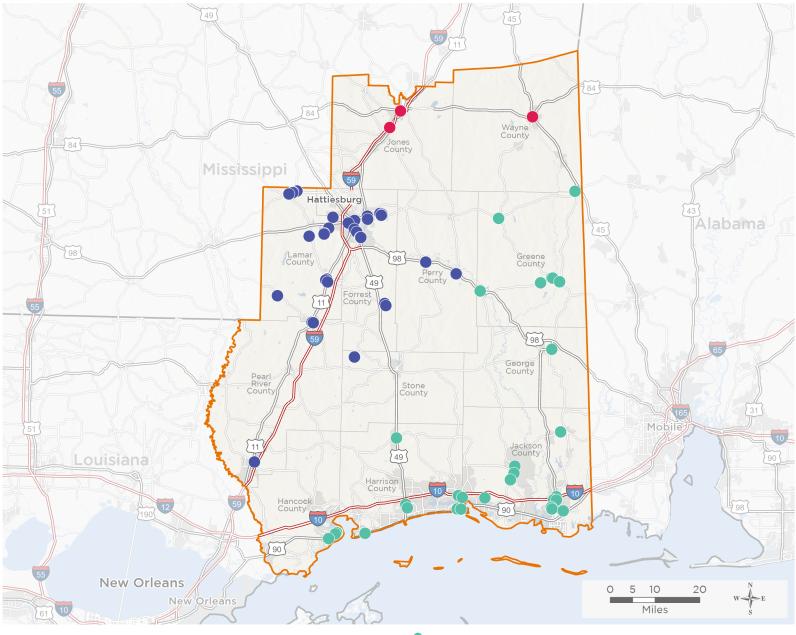

### Representative Mike Ezell

118th United States Congress

Mississippi's 4тн Congressional District

The 3 federally-funded health center organizations with a presence in Mississippi's 4th Congressional District leverage \$20,116,192 in federal investments to serve 83,698 patients.

77

NUMBER OF DELIVERY SITES IN CONGRESSIONAL DISTRICT

Federally-funded Delivery Site (each color represents one organization)

Health Center Program Look-Alikes — Interstates

118th Congressional District Boundaries — Highways

County Boundaries — Populated Places — Major Roads

Notes | Delivery sites represent locations of organizations funded by the federal Health Center Program. Health Center Program Look-Alikes are community-based health care providers that meet the requirements of the HRSA Health Center Program, but do not receive Health Center Program funding. Some locations may overlap due to scale or may otherwise not be visible when mapped. Federal investments represent the total funding from the federal Health Center Program to grantees with a presence in the state in 2021.

## NUMBER OF DELIVERY SITES IN CONGRESSIONAL DISTRICT

(main organization in bold)