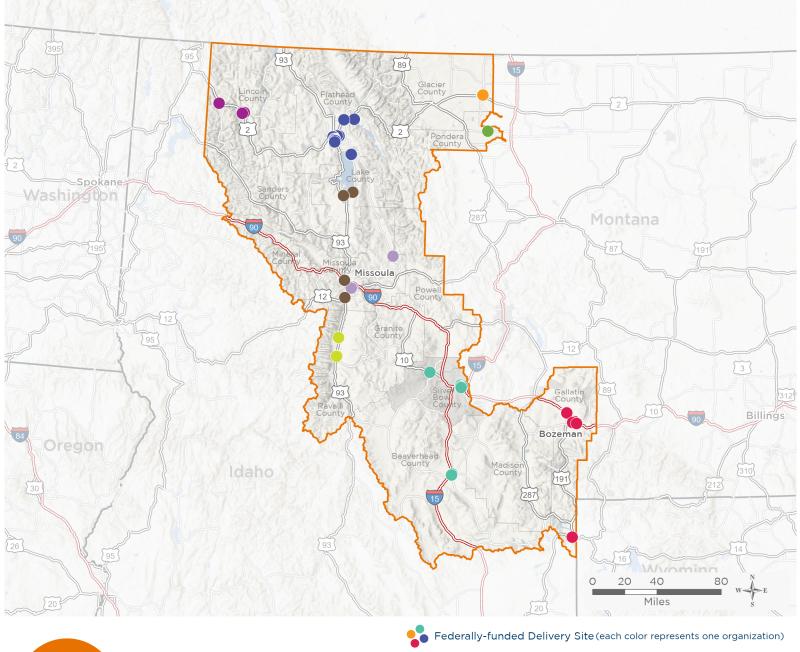

## **Representative Ryan Zinke**

118th United States Congress

Montana's 1st Congressional District

The 9 federally-funded health center organizations with a presence in Montana's 1st Congressional District leverage \$27,820,600 in federal investments to serve 74,559 patients.

NUMBER OF DELIVERY SITES IN CONGRESSIONAL DISTRICT

Notes | Delivery sites represent locations of organizations funded by the federal Health Center Program. Health Center Program Look-Alikes are community-based health care providers that meet the requirements of the HRSA Health Center Program, but do not receive Health Center Program funding. Some locations may overlap due to scale or may otherwise not be visible when mapped. Federal investments represent the total funding from the federal Health Center Program to grantees with a presence in the state in 2021.

Sources | Federally-Funded Delivery Site Locations and Health Center Program Look-Alikes: data.HRSA.gov, December 2022. Health Center Patients and Federal Funding | 2021 Uniform Data System, Bureau of Primary Health Care, HRSA.

# NUMBER OF DELIVERY SITES IN CONGRESSIONAL DISTRICT

(main organization in bold)