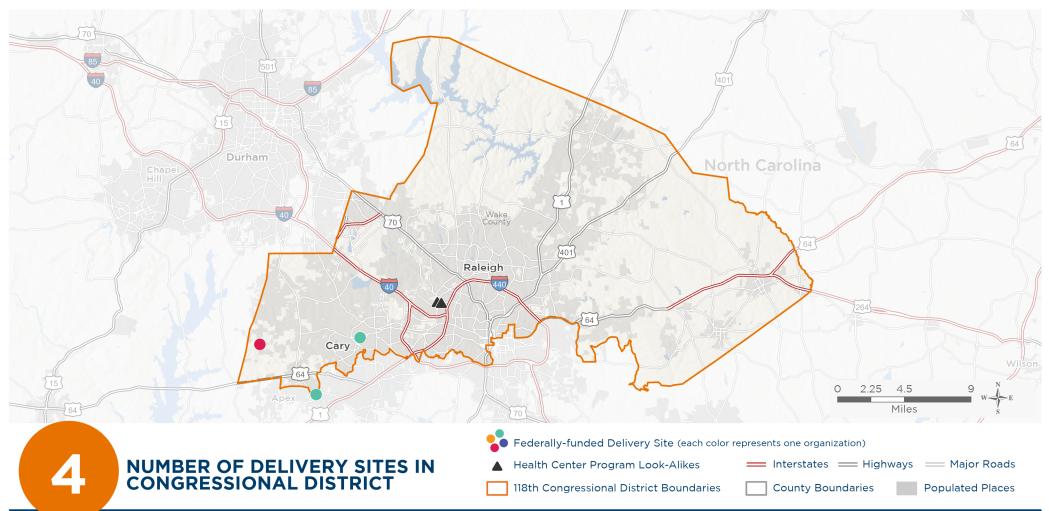

# **Representative Deborah K. Ross** 118th United States Congress

North Carolina's **2<sub>ND</sub>** Congressional District

NUMBER OF DELIVERY SITES IN CONGRESSIONAL DISTRICT

(main organization in bold)

#### ADVANCE COMMUNITY HEALTH, INC.

Advance Community Health - Mobile Services | 187 High House Rd Cary, NC 27511-6715 Apex | 212 S Salem St Apex, NC 27502-1825 CARY at DORCAS PLAZA | 173 High House Rd Cary, NC 27511-6715

## **GOSHEN MEDICAL CENTER, INC.**

Goshen Medical Center - Apex | 1624 White Oak Church Rd Apex, NC 27523-6071

### HEALTH CENTER PROGRAM LOOK-ALIKES

Health Center Program Look-Alikes are community-based health care providers that meet the requirements of the HRSA Health Center Program, but do not receive Health Center Program funding.

### **NEIGHBORHEALTH CENTER INC**

NeighborHealth Center | 4201 Lake Boone Trl STE 5 Raleigh, NC 27607-7511

NeighborHealth Center Susanne Berger Clinic | 2605 Blue Ridge Rd STE 225 Raleigh, NC 27607-6459