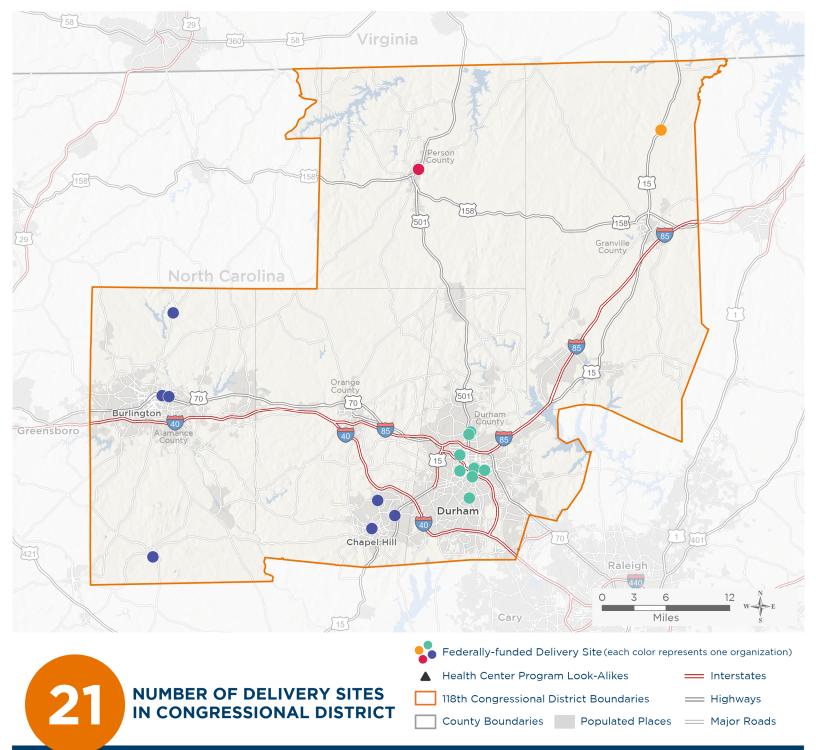

## Representative Valerie Foushee

118th United States Congress

North Carolina's 4<sub>TH</sub> Congressional District

The 4 federally-funded health center organizations with a presence in North Carolina's 4th Congressional District leverage \$22,970,478 in federal investments to serve 124,820 patients.

# NUMBER OF DELIVERY SITES IN CONGRESSIONAL DISTRICT

(main organization in bold)

### LINCOLN COMMUNITY HEALTH CENTER INCORPORATED

Durham Recovery Response Center | 309 Crutchfield St Durham, NC 27704-2754

Health Care For The Homeless | 412 Liberty St Durham, NC 27701-3408

Holton Clinic | 401 N Driver St Durham, NC 27703-3007

John H. Lucas Sr Wellness Center | 3727 Fayetteville St Durham, NC 27707-4718

Lincoln CHC -Durham County Human Services | 414 E Main St Durham, NC 27701-3720

Lincoln Community Health Center, Inc. | 1301 Fayetteville St Durham, NC 27707-2325

Live Well Primary Care Clinic | 3901 N Roxboro St STE 101 Durham, NC 27704-2181

Lyon Park Clinic | 1313 Halley St Durham, NC 27707-1227

Walltown Clinic | 815 Broad St Durham, NC 27705-4137

#### PERSON FAMILY MEDICAL CENTER

Person Family Behavioral Health | 622 N Main St Roxboro, NC 27573-5041 Person Family Dental Center Roxboro Site | 706 N Main St Roxboro, NC 27573-4755 Person Family Medical Center, Inc. | 702 N Main St Roxboro, NC 27573-4755

#### PIEDMONT HEALTH SERVICES INC

Carrboro Community Health Center | 301 Lloyd St Carrboro, NC 27510-1823
Chapel Hill Community Health Center | 107 Conner Dr STE 100 Chapel Hill, NC 27514-7112
Charles Drew Community Health Center | 221 N Graham Hopedale Rd Burlington, NC 27217-2971
IFC Community Health Center | 1315 Martin Luther King Jr Blvd Chapel Hill, NC 27514-6605
Piedmont Health Mobile Unit | 301 Lloyd St Carrboro, NC 27510-1823
Piedmont Health SeniorCare Burlington Community Health Center | 1214 Vaughn Rd Burlington, NC 27217-2863
Scott Community Health Center | 5270 Union Ridge Rd Burlington, NC 27217-7594
Sylvan Community Health Center | 7718 Sylvan Rd Snow Camp, NC 27349-9504

### RURAL HEALTH GROUP, INC.

Rural Health Group at Stovall | 100 Durham Stovall, NC 27582-9602