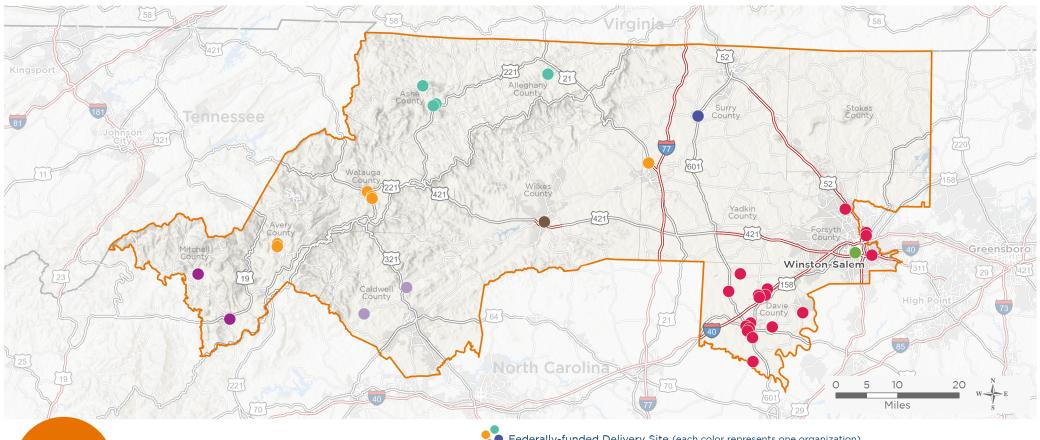

### Representative Virginia Foxx

118th United States Congress

North Carolina's  $5_{TH}$  Congressional District

The 8 federally-funded health center organizations with a presence in North Carolina's 5th Congressional District leverage \$22,516,090 in federal investments to serve 127,709 patients.

NUMBER OF DELIVERY SITES IN CONGRESSIONAL DISTRICT

Federally-funded Delivery Site (each color represents one organization)

Health Center Program Look-Alikes — Interstates — Highways — Major Roads

118th Congressional District Boundaries — County Boundaries — Populated Places

Notes | Delivery sites represent locations of organizations funded by the federal Health Center Program. Health Center Program Look-Alikes are community-based health care providers that meet the requirements of the HRSA Health Center Program, but do not receive Health Center Program funding. Some locations may overlap due to scale or may otherwise not be visible when mapped. Federal investments represent the total funding from the federal Health Center Program to grantees with a presence in the state in 2021.

Sources | Federally-Funded Delivery Site Locations and Health Center Program Look-Alikes: data.HRSA.gov, December 2022. <u>Health Center Patients a</u>nd Federal Funding | 2021 Uniform Data System, Bureau of Primary Health Care, HRSA.