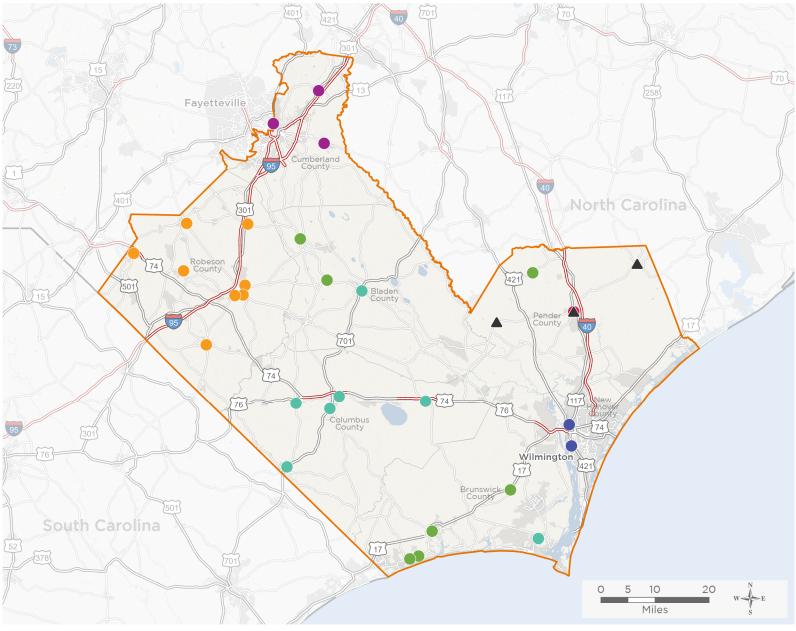

32

NUMBER OF DELIVERY SITES IN CONGRESSIONAL DISTRICT

Federally-funded Delivery Site (each color represents one organization)

Health Center Program Look-Alikes = Interstates

118th Congressional District Boundaries = Highways

County Boundaries Populated Places = Major Roads

Notes | Delivery sites represent locations of organizations funded by the federal Health Center Program. Health Center Program Look-Alikes are community-based health care providers that meet the requirements of the HRSA Health Center Program, but do not receive Health Center Program funding. Some locations may overlap due to scale or may otherwise not be visible when mapped. Federal investments represent the total funding from the federal Health Center Program to grantees with a presence in the state in 2021.

Sources | Federally-Funded Delivery Site Locations and Health Center Program Look-Alikes: data.HRSA.gov, December 2022. Health Center Patients and Federal Funding | 2021 Uniform Data System, Bureau of Primary Health Care, HRSA.