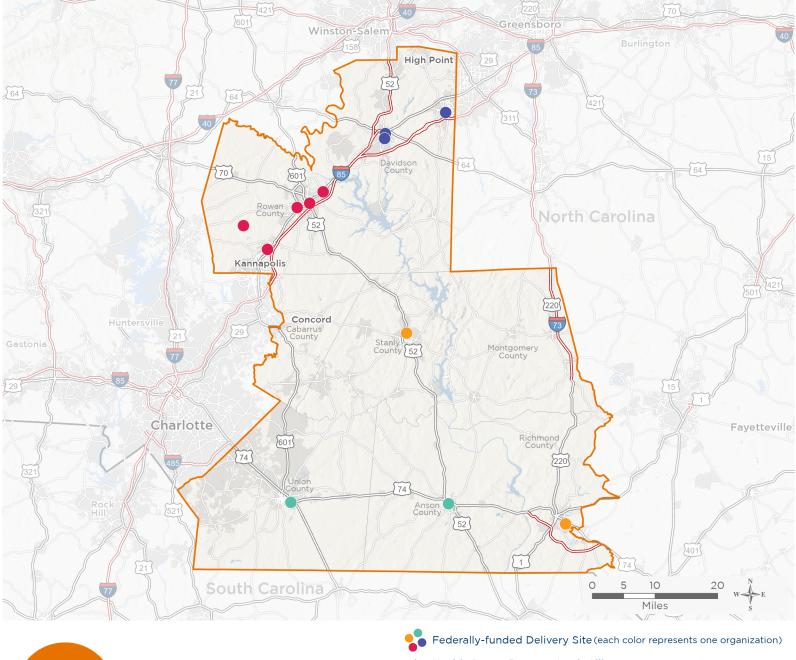

13 NUM

NUMBER OF DELIVERY SITES IN CONGRESSIONAL DISTRICT

Notes | Delivery sites represent locations of organizations funded by the federal Health Center Program. Health Center Program Look-Alikes are community-based health care providers that meet the requirements of the HRSA Health Center Program, but do not receive Health Center Program funding. Some locations may overlap due to scale or may otherwise not be visible when mapped. Federal investments represent the total funding from the federal Health Center Program to grantees with a presence in the state in 2021.

## NUMBER OF DELIVERY SITES IN CONGRESSIONAL DISTRICT

(main organization in bold)

ANSON REGIONAL MEDICAL SERVICES, INC.

Anson Regional Medical Services, Inc. | 203 Salisbury St Wadesboro, NC 28170-2155 ARMS Union | 1410 E Franklin St Monroe, NC 28112-5160

CABARRUS COMMUNITY HEALTH CENTERS, INC.

China Grove Family Medicine | 307 E Thom St China Grove, NC 28023-2363
CRCHC Homeless Clinic at Rowan Helping Ministries | 226 N Long St Salisbury, NC 28144-5049
CRCHC Patterson Farm Migrant Clinic | 3060 Millbridge Rd China Grove, NC 28023-7716
Northern Rowan Family Medicine | 300 N Salisbury Ave Spencer, NC 28159-2514
Salisbury Health Center | 330 Jake Alexander Blvd W, Ste 102 Salisbury, NC 28147-1385

GASTON FAMILY HEALTH SERVICES, INC.

Kintegra Family Dentistry - Lexington | 32 Kirkwood Ave Lexington, NC 27292-4024 Kintegra Family Medicine - Lexington | 420 N Salisbury St Lexington, NC 27292-3548 Kintegra Family Medicine - Thomasville | 611 Randolph St Thomasville, NC 27360-5126 Kintegra Mobile Dentistry Unit East | 420 N Salisbury St Lexington, NC 27292-3548

GOSHEN MEDICAL CENTER, INC.

Goshen Medical Center - Rockingham | 125 Biltmore Dr STE 1 Rockingham, NC 28379-5017 Goshen Medical Center Albemarle | 1000 N 5th St Albemarle, NC 28001-3420