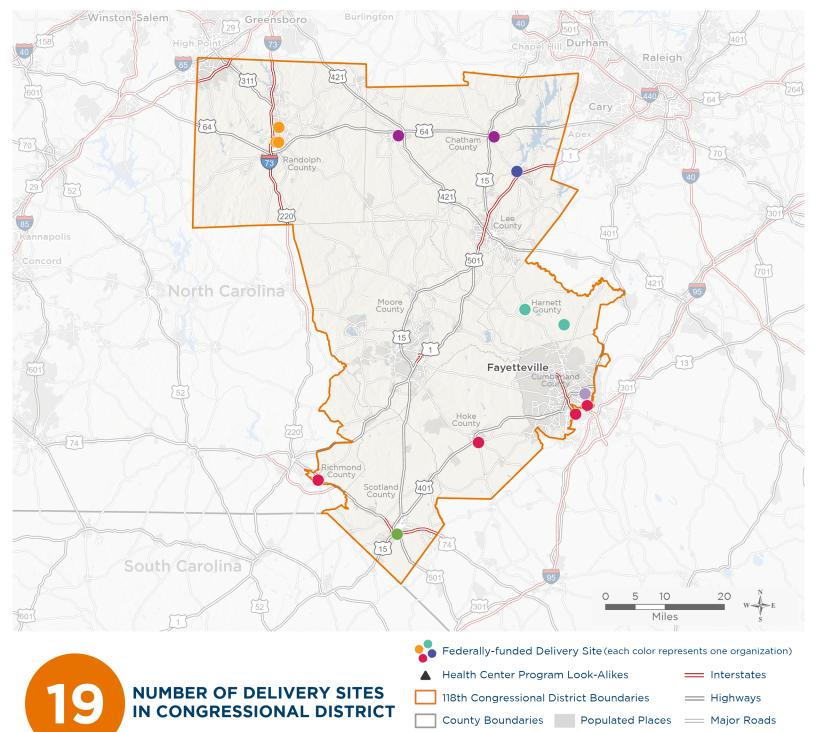

## Representative Richard Hudson

118th United States Congress

North Carolina's 9<sub>TH</sub> Congressional District

The 7 federally-funded health center organizations with a presence in North Carolina's 9th Congressional District leverage \$31,440,780 in federal investments to serve 243,642 patients.

# NUMBER OF DELIVERY SITES IN CONGRESSIONAL DISTRICT

(main organization in bold)

#### FIRST CHOICE COMMUNITY HEALTH CENTERS

Anderson Creek Family Dentistry | 6720 Overhills Rd Spring Lake, NC 28390-8872 Anderson Creek Medical Center | 6750 Overhills Rd Spring Lake, NC 28390-8872 Benhaven Medical Center | 985 Nc Highway 87 S Cameron, NC 28326-7520

### GOSHEN MEDICAL CENTER, INC.

Goshen Medical Center - Cape Fear | 3613 Cape Center Dr Fayetteville, NC 28304-4457
Goshen Medical Center - Fayetteville | 1248 Fort Bragg Rd STE 200 Fayetteville, NC 28305-4982
Goshen Medical Center - Hamlet | 106 Jefferson St Hamlet, NC 28345-3100
Goshen Medical Center - Hamlet Mobile Unit | 106 Jefferson St Hamlet, NC 28345-3100
Goshen Medical Center - Raeford | 102 Southern Ave Raeford, NC 28376-3218
GOSHEN MEDICAL CENTER - RAEFORD Mobile Unit | 102 Southern Ave Raeford, NC 28376-3218

- HEALTH & HUMAN SERVICES, NORTH CAROLINA DEPARTMENT OF
  Piedmont Health Services | 7228 Moncure Pittsboro Rd Moncure, NC 27559-9595
- MEDICAL RESOURCE CENTER FOR RANDOLPH COUNTY, INC.

Merce Dental Center | 308 Brewer St Asheboro, NC 27203-4896 MERCE Family Healthcare - Timken | 425 White Oak St Asheboro, NC 27203-4707 Merce Medical Resource Center | 1831 N Fayetteville St Asheboro, NC 27203-3273

PIEDMONT HEALTH SERVICES INC

Moncure Community Health Center | 7228 Moncure Pittsboro Rd Moncure, NC 27559-9595 Piedmont Health SeniorCare Pittsboro | 163 Chatham Business Dr Pittsboro, NC 27312-9726 Siler City Community Health Center | 224 S 10th Ave Siler City, NC 27344-2779

ROBESON HEALTH CARE CORP

Scotland Health Center | 507 Lauchwood Dr Laurinburg, NC 28352-5502

STEDMAN WADE HEALTH SERVICES INC

Wade Family Medical Center-Downtown | 2409B Murchison Rd Fayetteville, NC 28301-3519 Wade Family Medical Center - Downtown | 2313 Murchison Rd Fayetteville, NC 28301-3517