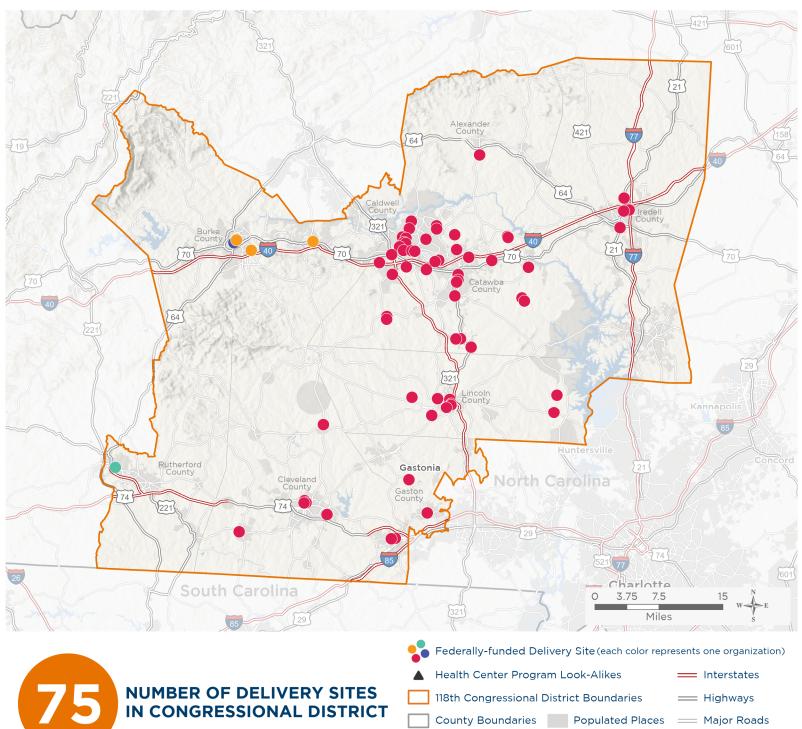

## **Representative Patrick McHenry** 118th United States Congress

North Carolina's 10тн Congressional District

The 4 federally-funded health center organizations with a presence in North Carolina's 10th Congressional District leverage \$22,230,609 in federal investments to serve 139,799 patients.

Notes | Delivery sites represent locations of organizations funded by the federal Health Center Program. Health Center Program Look-Alikes are community-based health care providers that meet the requirements of the HRSA Health Center Program, but do not receive Health Center Program funding. Some locations may overlap due to scale or may otherwise not be visible when mapped. Federal investments represent the total funding from the federal Health Center Program to grantees with a presence in the state in 2021.

## NUMBER OF DELIVERY SITES IN CONGRESSIONAL DISTRICT

(main organization in bold)