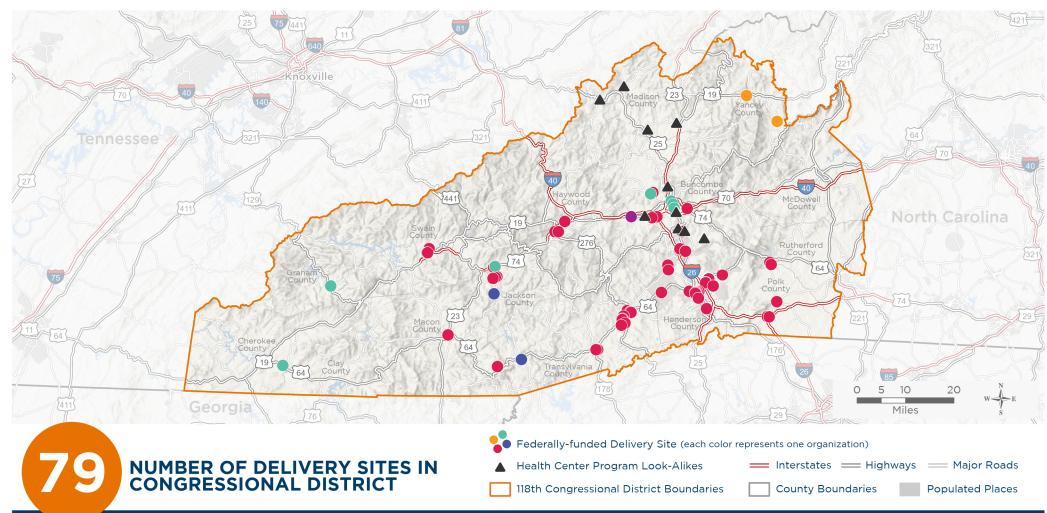

### North Carolina's 11тн Congressional District

# The 5 federally-funded health center organizations with a presence in North Carolina's 11th Congressional District leverage **\$18,633,454** in federal investments to serve **91,108** patients.

Notes | Delivery sites represent locations of organizations funded by the federal Health Center Program. Health Center Program Look-Alikes are community-based health care providers that meet the requirements of the HRSA Health Center Program, but do not receive Health Center Program funding. Some locations may overlap due to scale or may otherwise not be visible when mapped. Federal Health Center Program to grantees with a presence in the state in 2021.

# NUMBER OF DELIVERY SITES IN CONGRESSIONAL DISTRICT

(main organization in bold)