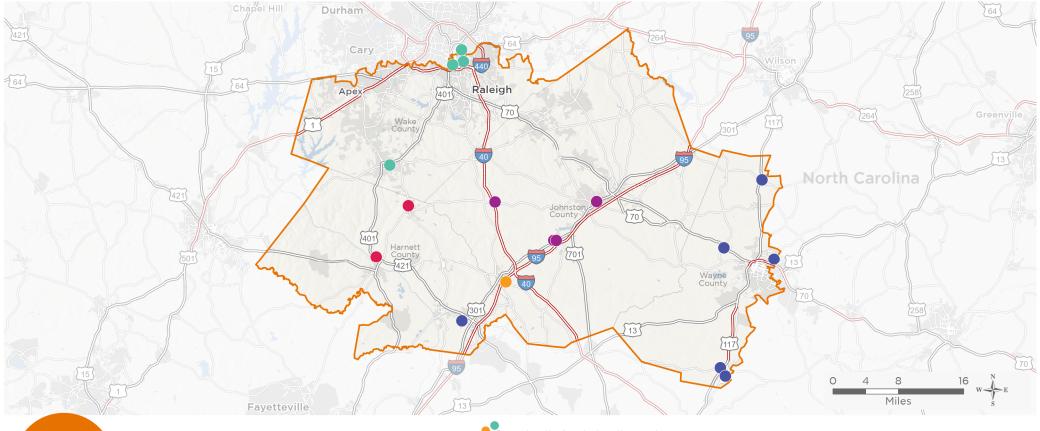

### **Representative Wiley Nickel**

118th United States Congress

North Carolina's 13<sub>TH</sub> Congressional District

The 5 federally-funded health center organizations with a presence in North Carolina's 13th Congressional District leverage \$32,956,241 in federal investments to serve 207,025 patients.

NUMBER OF DELIVERY SITES IN CONGRESSIONAL DISTRICT

Federally-funded Delivery Site (each color represents one organization)

Health Center Program Look-Alikes — Interstates — Highways — Major Roads

118th Congressional District Boundaries — County Boundaries — Populated Places

Notes | Delivery sites represent locations of organizations funded by the federal Health Center Program. Health Center Program Look-Alikes are community-based health care providers that meet the requirements of the HRSA Health Center Program, but do not receive Health Center Program funding. Some locations may overlap due to scale or may otherwise not be visible when mapped. Federal investments represent the total funding from the federal Health Center Program to grantees with a presence in the state in 2021.

Sources | Federally-Funded Delivery Site Locations and Health Center Program Look-Alikes: data.HRSA.gov, December 2022. <u>Health Center Patients a</u>nd Federal Funding | 2021 Uniform Data System, Bureau of Primary Health Care, HRSA.