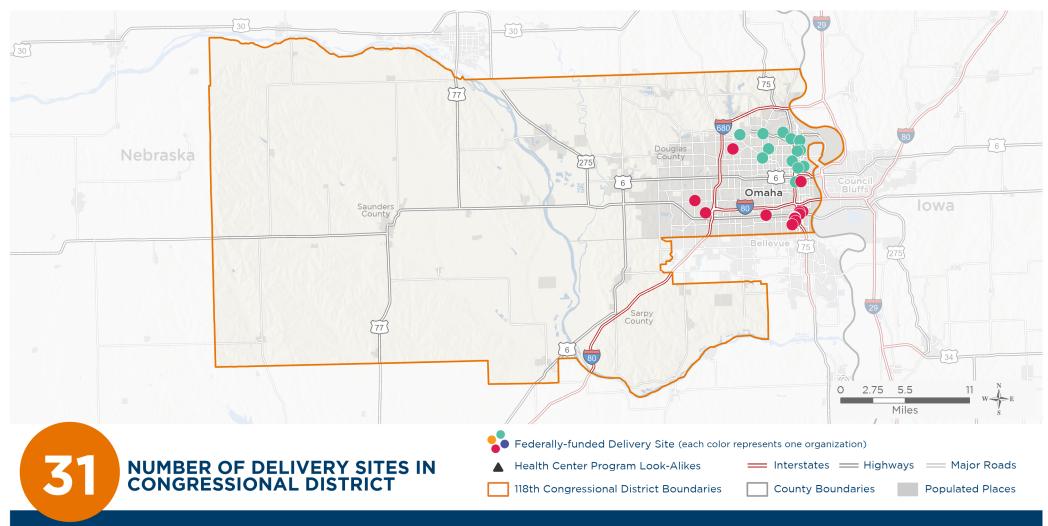

### **Representative Don Bacon**

118th United States Congress

Nebraska's 2ND Congressional District

The 2 federally-funded health center organizations with a presence in Nebraska's 2nd Congressional District leverage \$11,472,630 in federal investments to serve 61,586 patients.

Notes | Delivery sites represent locations of organizations funded by the federal Health Center Program. Health Center Program Look-Alikes are community-based health care providers that meet the requirements of the HRSA Health Center Program, but do not receive Health Center Program funding. Some locations may overlap due to scale or may otherwise not be visible when mapped. Federal investments represent the total funding from the federal Health Center Program to grantees with a presence in the state in 2021.

Sources | Federally-Funded Delivery Site Locations and Health Center Program Look-Alikes: data.HRSA.gov, December 2022. <u>Health Center Patients a</u>nd Federal Funding | 2021 Uniform Data System, Bureau of Primary Health Care, HRSA.

## NUMBER OF DELIVERY SITES IN CONGRESSIONAL DISTRICT

(main organization in bold)