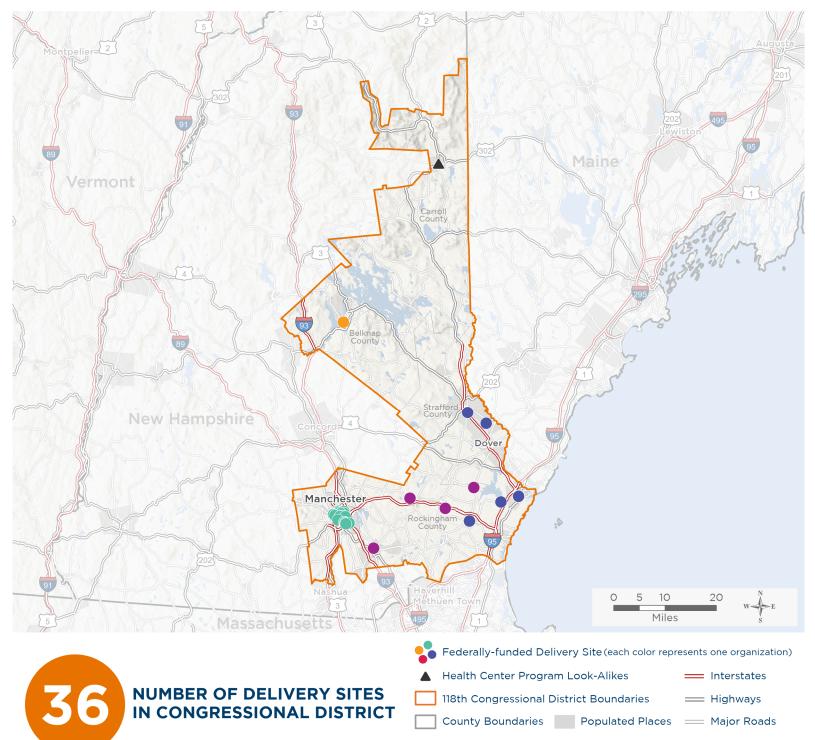

## **Representative Chris Pappas** 118th United States Congress

New Hampshire's 1st Congressional District

The 5 federally-funded health center organizations with a presence in New Hampshire's 1st Congressional District leverage \$15,096,560 in federal investments to serve 51,947 patients.

Notes | Delivery sites represent locations of organizations funded by the federal Health Center Program. Health Center Program Look-Alikes are community-based health care providers that meet the requirements of the HRSA Health Center Program, but do not receive Health Center Program funding. Some locations may overlap due to scale or may otherwise not be visible when mapped. Federal investments represent the total funding from the federal Health Center Program to grantees with a presence in the state in 2021.

## NUMBER OF DELIVERY SITES IN CONGRESSIONAL DISTRICT

(main organization in bold)