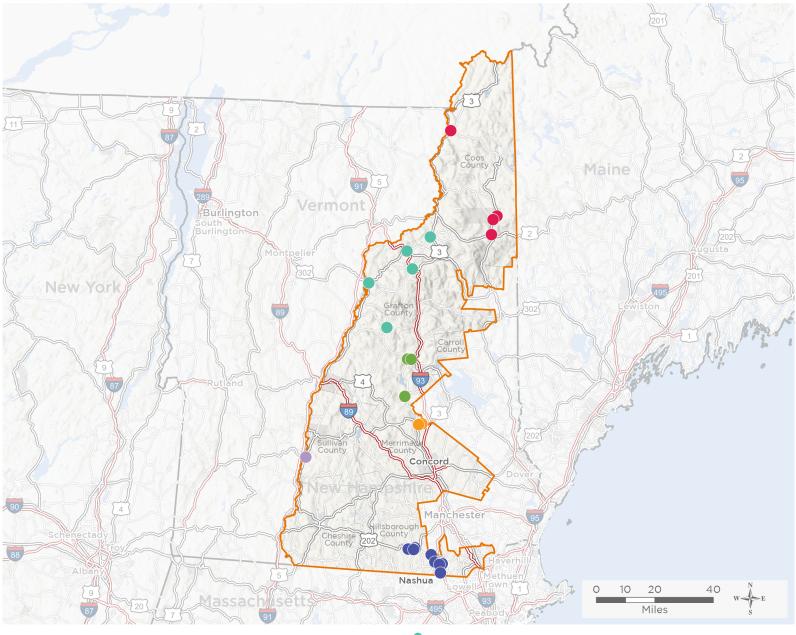

## Representative Annie Kuster

118th United States Congress

New Hampshire's 2ND Congressional District

The 7 federally-funded health center organizations with a presence in New Hampshire's 2nd Congressional District leverage \$17,204,645 in federal investments to serve 83,736 patients.

NUMBER OF DELIVERY SITES IN CONGRESSIONAL DISTRICT

Federally-funded Delivery Site (each color represents one organization)

Health Center Program Look-Alikes Interstates

118th Congressional District Boundaries Highways

County Boundaries Populated Places Major Roads

Notes | Delivery sites represent locations of organizations funded by the federal Health Center Program. Health Center Program Look-Alikes are community-based health care providers that meet the requirements of the HRSA Health Center Program, but do not receive Health Center Program funding. Some locations may overlap due to scale or may otherwise not be visible when mapped. Federal investments represent the total funding from the federal Health Center Program to grantees with a presence in the state in 2021.

Sources | Federally-Funded Delivery Site Locations and Health Center Program Look-Alikes: data.HRSA.gov, December 2022. Health Center Patients and Federal Funding | 2021 Uniform Data System, Bureau of Primary Health Care, HRSA.