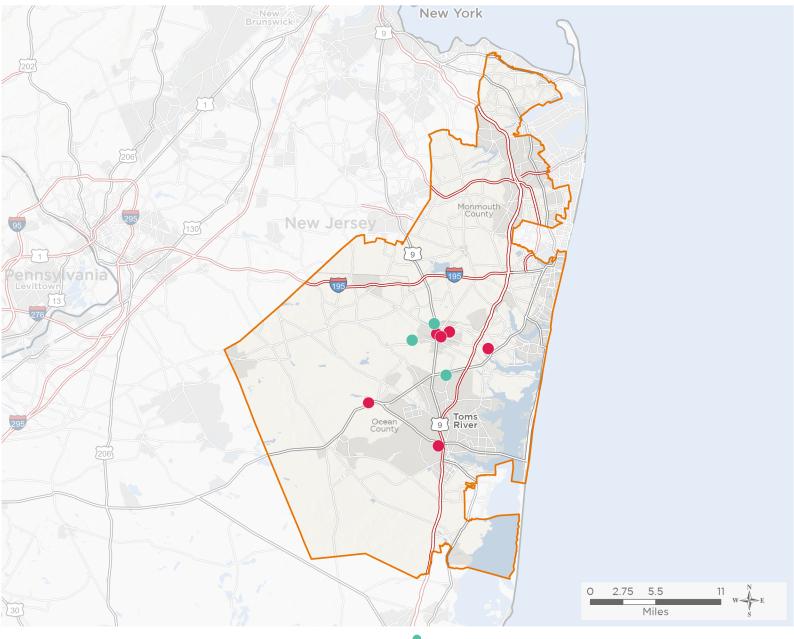

### Representative Chris Smith

118th United States Congress

New Jersey's 4<sub>TH</sub> Congressional District

The 2 federally-funded health center organizations with a presence in New Jersey's 4th Congressional District leverage \$6,412,884 in federal investments to serve 124,462 patients.

## NUMBER OF DELIVERY SITES IN CONGRESSIONAL DISTRICT

Federally-funded Delivery Site (each color represents one organization)

A Health Center Program Look-Alikes — Interstates

118th Congressional District Boundaries — Highways

County Boundaries Populated Places — Major Roads

Notes | Delivery sites represent locations of organizations funded by the federal Health Center Program. Health Center Program Look-Alikes are community-based health care providers that meet the requirements of the HRSA Health Center Program, but do not receive Health Center Program funding. Some locations may overlap due to scale or may otherwise not be visible when mapped. Federal investments represent the total funding from the federal Health Center Program to grantees with a presence in the state in 2021.

Sources | Federally-Funded Delivery Site Locations and Health Center Program Look-Alikes: data.HRSA.gov, December 2022. Health Center Patients and Federal Funding | 2021 Uniform Data System, Bureau of Primary Health Care, HRSA.