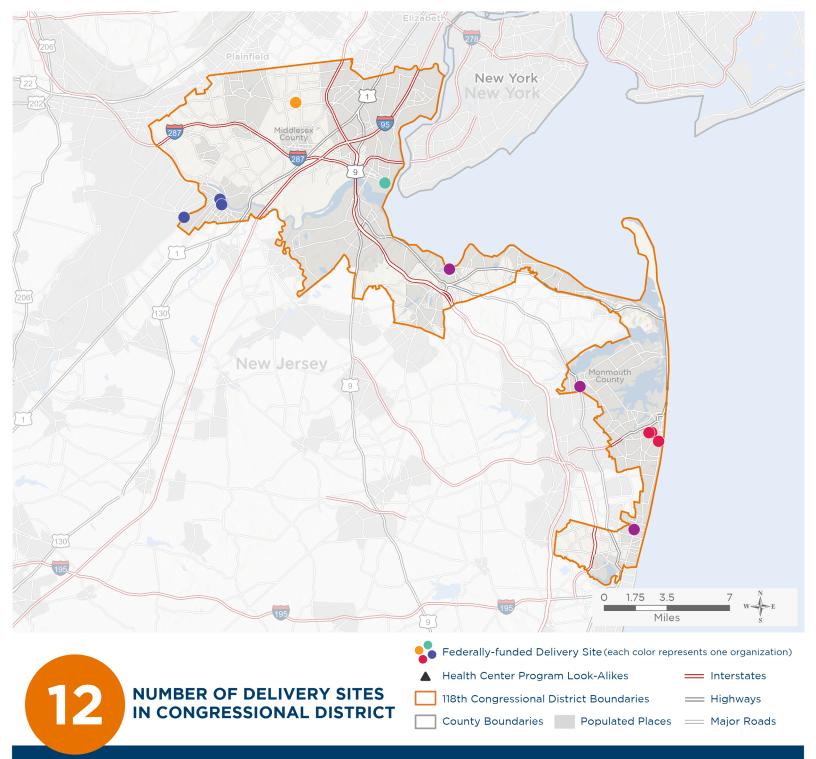

## Representative Frank Pallone

118th United States Congress

New Jersey's 6th Congressional District

The 5 federally-funded health center organizations with a presence in New Jersey's 6th Congressional District leverage \$11,211,935 in federal investments to serve 62,857 patients.

Notes | Delivery sites represent locations of organizations funded by the federal Health Center Program. Health Center Program Look-Alikes are community-based health care providers that meet the requirements of the HRSA Health Center Program, but do not receive Health Center Program funding. Some locations may overlap due to scale or may otherwise not be visible when mapped. Federal investments represent the total funding from the federal Health Center Program to grantees with a presence in the state in 2021.

Sources | Federally-Funded Delivery Site Locations and Health Center Program Look-Alikes: data.HRSA.gov, December 2022. Health Center Patients and Federal Funding | 2021 Uniform Data System, Bureau of Primary Health Care, HRSA.

## NUMBER OF DELIVERY SITES IN CONGRESSIONAL DISTRICT

(main organization in bold)

JEWISH RENAISSANCE MEDICAL CENTER

Jewish Renaissance Medical Center | 275 Hobart St Perth Amboy, NJ 08861-3396 Jewish Renaissance Medical Center Mobile Van 2 | 275 Hobart St Perth Amboy, NJ 08861-3396

MONMOUTH FAMILY HEALTH CENTER

MFHC Dental Program | 335 Broadway Long Branch, NJ 07740-6901 Monmouth Family Health Center | 270 Broadway Long Branch, NJ 07740-7027 Monmouth Family Health Center OB/GYN Womens Health Services | 80 Pavilion Ave Long Branch, NJ 07740-6413

RUTGERS, THE STATE UNIVERSITY OF NEW JERSEY

Rutgers RWJ Eric B. Chandler Health Center | 123 Church St New Brunswick, NJ 08901-2001 Rutgers RWJ Eric B. Chandler Health Center | 277 George St New Brunswick, NJ 08901-1476 Rutgers RWJ Eric B. Chandler Health Center | 1000 Somerset St New Brunswick, NJ 08901-3638

THE JEWISH RENAISSANCE FOUNDATION INC

Jewish Renaissance Foundation Community Health Center | 1931 Oak Tree Rd Edison, NJ 08820-2072

VISITING NURSE ASSOCIATION OF CENTRAL JERSEY COMMUNITY HEALTH CENTER

Red Bank Community Health Center | 188 E Bergen Pl Red Bank, NJ 07701-2161 VNACJ Community Health Center, Inc. | 35 Broad St Keyport, NJ 07735-1267 VNACJ Community Health Center, Inc. | 1301 Main St Asbury Park, NJ 07712-5359