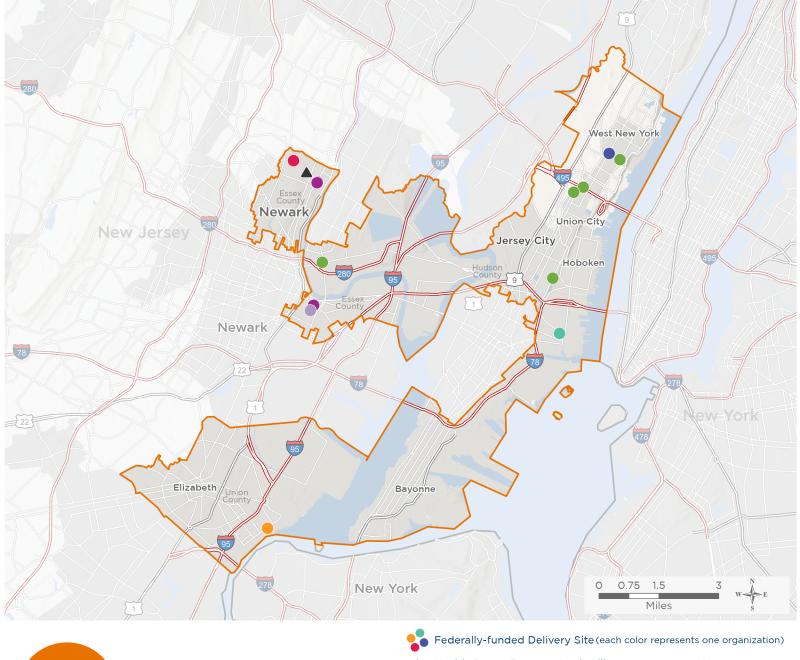

## Representative Rob Menendez

118th United States Congress

New Jersey's 8th Congressional District

The 7 federally-funded health center organizations with a presence in New Jersey's 8th Congressional District leverage \$25,630,474 in federal investments to serve 164,389 patients.

NUMBER OF DELIVERY SITES IN CONGRESSIONAL DISTRICT

Federally-funded Delivery Site (each color represents one organization)

Health Center Program Look-Alikes Interstates

118th Congressional District Boundaries Highways

County Boundaries Populated Places Major Roads

Notes | Delivery sites represent locations of organizations funded by the federal Health Center Program. Health Center Program Look-Alikes are community-based health care providers that meet the requirements of the HRSA Health Center Program, but do not receive Health Center Program funding. Some locations may overlap due to scale or may otherwise not be visible when mapped. Federal investments represent the total funding from the federal Health Center Program to grantees with a presence in the state in 2021.