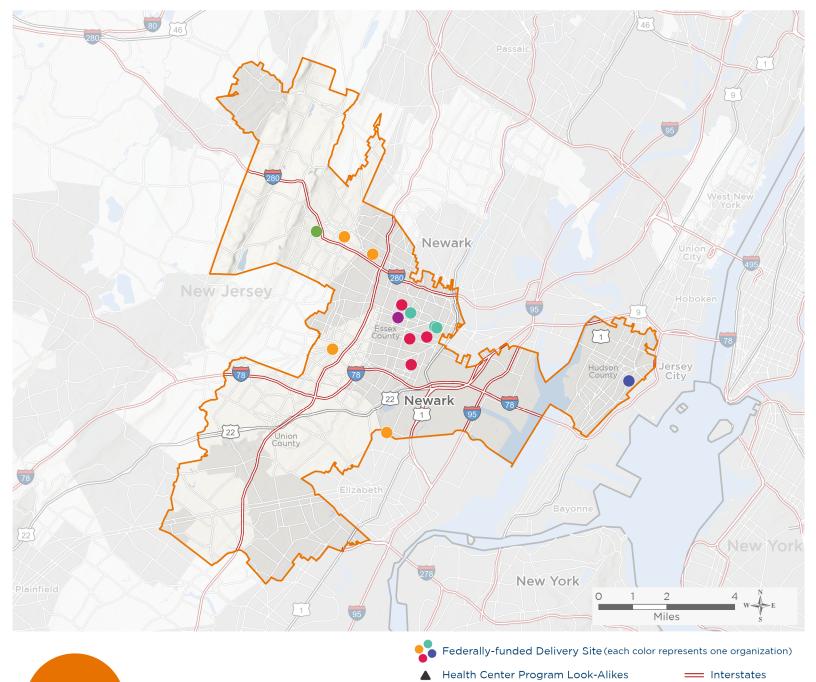

## Representative Donald Payne Jr.

118th United States Congress

New Jersey's 10<sub>TH</sub> Congressional District

The 6 federally-funded health center organizations with a presence in New Jersey's 10th Congressional District leverage \$23,691,934 in federal investments to serve 134,662 patients.

118th Congressional District Boundaries

Populated Places

County Boundaries

= Highways

== Major Roads

**NUMBER OF DELIVERY SITES** 

IN CONGRESSIONAL DISTRICT

Sources | Federally-Funded Delivery Site Locations and Health Center Program Look-Alikes: data.HRSA.gov, December 2022. Health Center Patients and Federal Funding | 2021 Uniform Data System, Bureau of Primary Health Care, HRSA.

## NUMBER OF DELIVERY SITES IN CONGRESSIONAL DISTRICT

(main organization in bold)

CITY OF NEWARK NEW JERSEY

Mary Eliza Mahoney Health Center | 394 University Ave Newark, NJ 07102-1221

Mary Eliza Mahoney Health Center @ 140 Bergen Street | 140 Bergen St Newark, NJ 07103-2425

Mary Eliza Mahoney Health Center @110 William Street | 110 William St Newark, NJ 07102-1304

Mary Eliza Mahoney Health Center Mobile Medical Unit | 394 University Ave Newark, NJ 07102-1221

JEWISH RENAISSANCE MEDICAL CENTER

Central High School | 246 18th Ave Newark, NJ 07108-2316 Quitman Street Community School | 21 Quitman St Newark, NJ 07103-4105 Shabazz High School | 80 Johnson Ave Newark, NJ 07108-2729 Thirteenth Avenue School | 359 13th Ave Newark, NJ 07103-2125

METROPOLITAN FAMILY HEALTH NETWORK INC.

Metropolitan Family Health Network | 935 Garfield Ave Jersey City, NJ 07304-2731

NEWARK COMMUNITY HEALTH CENTERS, INC.

East Orange Primary Care Center | 444 William St East Orange, NJ 07017-2213 Irvington Community Health Center | 1150 Springfield Ave Irvington, NJ 07111-2441 Newark Community Health Centers, Inc. | 101 Ludlow St Newark, NJ 07114-1108 Orange Community Health Center | 37 N Day St Orange, NJ 07050-3608

SAINT JAMES HEALTH INC

Saint James Health, Inc. West | 332 S 8th St Newark, NJ 07103-2173

ZUFALL HEALTH CENTER INC.

Zufall Health Center West Orange | 95 Northfield Ave West Orange, NJ 07052-4731