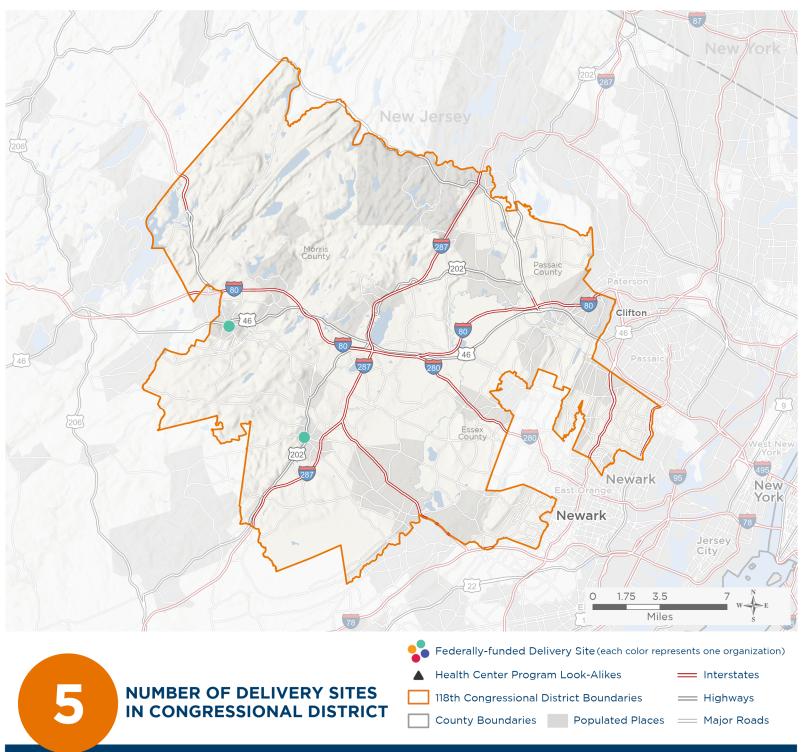

## NUMBER OF DELIVERY SITES IN CONGRESSIONAL DISTRICT

(main organization in bold)

## **ZUFALL HEALTH CENTER INC.**

Highlands Health Van | 18 W Blackwell St Dover, NJ 07801-3841 Mobile Dental Van | 17 S Warren St Dover, NJ 07801-4506 Zufall Health Center | 18 W Blackwell St Dover, NJ 07801-3841 Zufall Health Center - Dover Dental Center | 17 S Warren St Dover, NJ 07801-4506 Zufall Health Center - Morristown | 4 Atno Ave Morristown, NJ 07960-3802