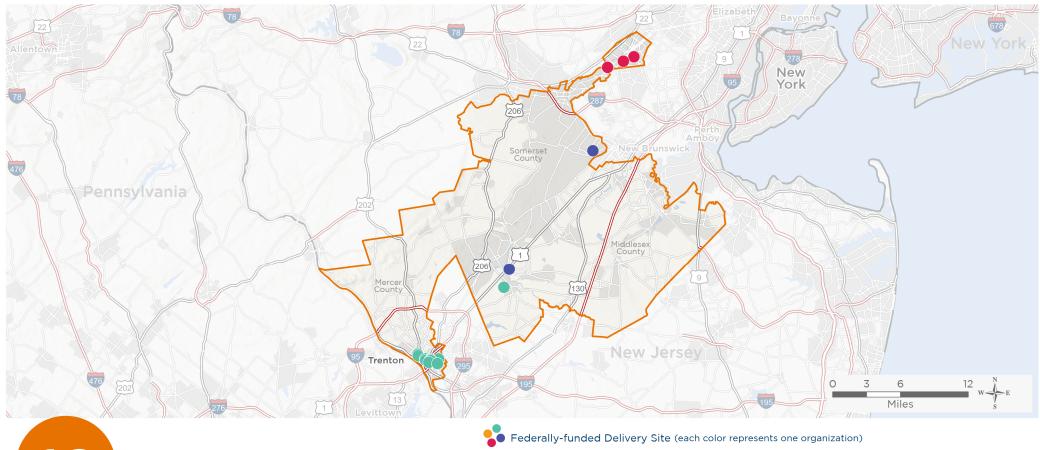

## **Representative Bonnie Watson Coleman**

118th United States Congress

New Jersey's 12<sub>TH</sub> Congressional District

The 3 federally-funded health center organizations with a presence in New Jersey's 12th Congressional District leverage \$17,181,120 in federal investments to serve 67,589 patients.

NUMBER OF DELIVERY SITES IN CONGRESSIONAL DISTRICT

Interstates == Highways == Major Roads Health Center Program Look-Alikes 118th Congressional District Boundaries

County Boundaries

**Populated Places** 

Notes | Delivery sites represent locations of organizations funded by the federal Health Center Program. Health Center Program Look-Alikes are community-based health care providers that meet the requirements of the HRSA Health Center Program, but do not receive Health Center Program funding. Some locations may overlap due to scale or may otherwise not be visible when mapped. Federal investments represent the total funding from the federal Health Center Program to grantees with a presence in the state in 2021.

Sources | Federally-Funded Delivery Site Locations and Health Center Program Look-Alikes; data.HRSA.gov, December 2022. Health Center Patients and Federal Funding | 2021 Uniform Data System, Bureau of Primary Health Care, HRSA.