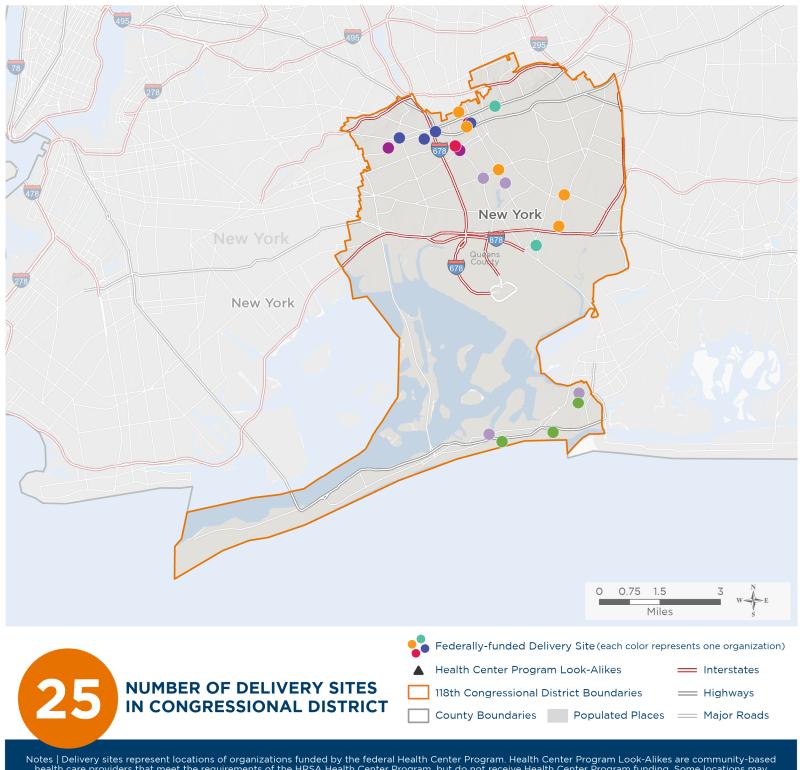

### New York's **5**тн Congressional District

The 7 federally-funded health center organizations with a presence in New York's 5th Congressional District leverage **\$54,265,972** in federal investments to serve **608,191** patients.

Notes | Delivery sites represent locations of organizations funded by the federal Health Center Program. Health Center Program Look-Alikes are community-based health care providers that meet the requirements of the HRSA Health Center Program, but do not receive Health Center Program funding. Some locations may overlap due to scale or may otherwise not be visible when mapped. Domestic violence shelters are excluded from the map and delivery site statistics. Federal investments represent the total funding from the federal Health Center Program to grantees with a presence in the state in 2021.

> Sources | Federally-Funded Delivery Site Locations and Health Center Program Look-Alikes: data.HRSA.gov, December 2022. Health Center Patients and Federal Funding | 2021 Uniform Data System, Bureau of Primary Health Care, HRSA.

### NUMBER OF DELIVERY SITES IN CONGRESSIONAL DISTRICT

(main organization in bold)