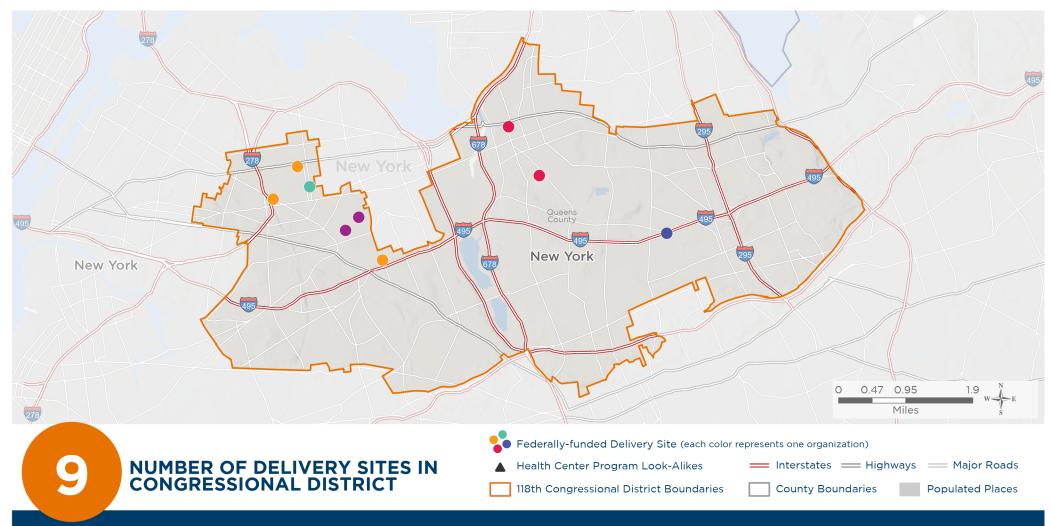

Notes | Delivery sites represent locations of organizations funded by the federal Health Center Program. Health Center Program Look-Alikes are community-based health care providers that meet the requirements of the HRSA Health Center Program, but do not receive Health Center Program funding. Some locations may overlap due to scale or may otherwise not be visible when mapped. Domestic violence shelters are excluded from the map and delivery site statistics. Federal investments represent the total funding from the federal Health Center Program to grantees with a presence in the state in 2021.

Sources | Federally-Funded Delivery Site Locations and Health Center Program Look-Alikes: data.HRSA.gov, December 2022. <u>Health Center Patients a</u>nd Federal Funding | 2021 Uniform Data System, Bureau of Primary Health Care, HRSA.

## NUMBER OF DELIVERY SITES IN CONGRESSIONAL DISTRICT

(main organization in bold)

- APICHA COMMUNITY HEALTH CENTER
  Apicha Community Health Center | 8211 37th Ave Jackson Heights, NY 11372-7001
- CHARLES B. WANG COMMUNITY HEALTH CENTER, INC.
  Charles B. Wang Community Health Center, Inc. | 13626 37th Ave Flushing, NY 11354-6533
  Charles B. Wang Community Health Center, Inc. | 13743 45th Ave Flushing, NY 11355-4048
- HOUSING WORKS HEALTH SERVICES III, INC.
  Temporary Site Wyndham Garden Inn | 6127 186th St Fresh Meadows, NY 11365-2710
- NEW YORK CITY HEALTH AND HOSPITALS CORPORATION
  Intermediate School 145 | 3334 80th St Jackson Heights, NY 11372-1341
  Roosevelt Community Health Center of Excellence | 3750 72nd St Jackson Heights, NY 11372-6143
  Womens Health Center (Lefrak) | 59-17 Junction Blvd Corona, NY 11368
- URBAN HEALTH PLAN, INC.
  Elmhurst Educational Campus | 4510 94th St Elmhurst, NY 11373-2824
  Newtown High School SBHC | 4801 90th St Elmhurst, NY 11373-4015