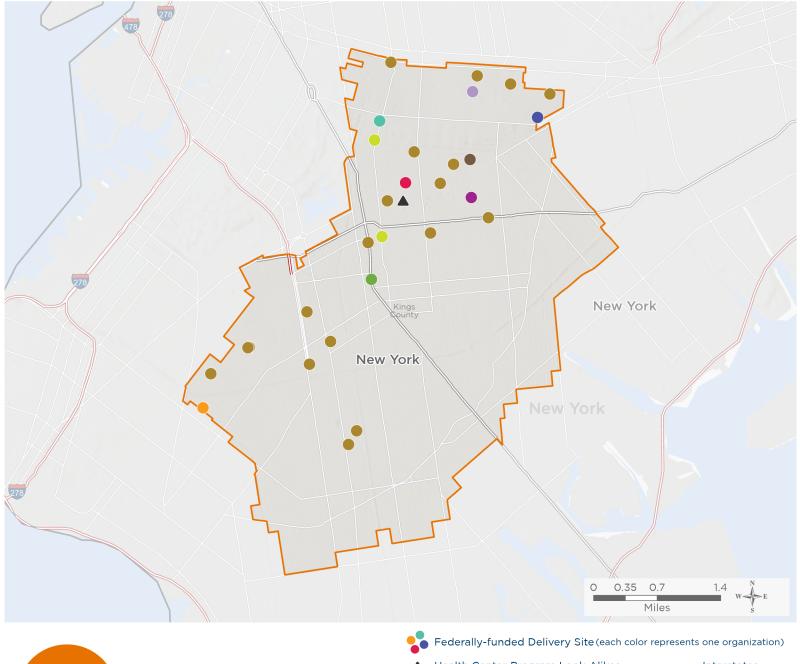

## Representative Yvette Clarke

118th United States Congress

New York's 9<sub>TH</sub> Congressional District

The 10 federally-funded health center organizations with a presence in New York's 9th Congressional District leverage \$59,662,196 in federal investments to serve 710,956 patients.

30

NUMBER OF DELIVERY SITES IN CONGRESSIONAL DISTRICT

Federally-funded Delivery Site (each color represents one organization)

Health Center Program Look-Alikes Interstates

118th Congressional District Boundaries Highways

County Boundaries Populated Places Major Roads

Notes | Delivery sites represent locations of organizations funded by the federal Health Center Program. Health Center Program Look-Alikes are community-based health care providers that meet the requirements of the HRSA Health Center Program, but do not receive Health Center Program funding. Some locations may overlap due to scale or may otherwise not be visible when mapped. Domestic violence shelters are excluded from the map and delivery site statistics. Federal investments represent the total funding from the federal Health Center Program to grantees with a presence in the state in 2021.

Sources | Federally-Funded Delivery Site Locations and Health Center Program Look-Alikes: data.HRSA.gov, December 2022. Health Center Patients and Federal Funding | 2021 Uniform Data System, Bureau of Primary Health Care, HRSA.