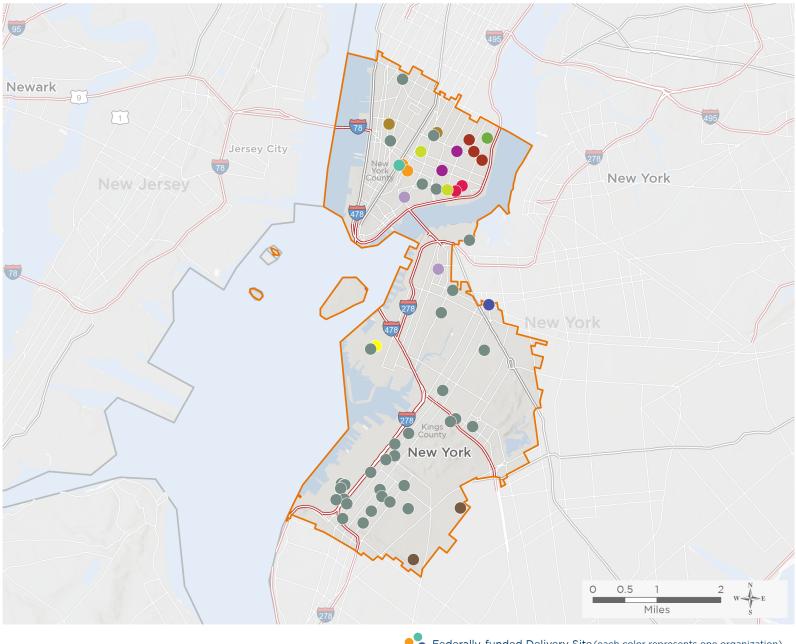

118th United States Congress

New York's 10<sub>TH</sub> Congressional District

The 13 federally-funded health center organizations with a presence in New York's 10th Congressional District leverage \$66,536,236 in federal investments to serve 612,500 patients.

NUMBER OF DELIVERY SITES IN CONGRESSIONAL DISTRICT

Federally-funded Delivery Site (each color represents one organization)

Health Center Program Look-Alikes — Interstates

118th Congressional District Boundaries — Highways

County Boundaries — Populated Places — Major Roads

Notes | Delivery sites represent locations of organizations funded by the federal Health Center Program. Health Center Program Look-Alikes are community-based health care providers that meet the requirements of the HRSA Health Center Program, but do not receive Health Center Program funding. Some locations may overlap due to scale or may otherwise not be visible when mapped. Domestic violence shelters are excluded from the map and delivery site statistics. Federal investments represent the total funding from the federal Health Center Program to grantees with a presence in the state in 2021.