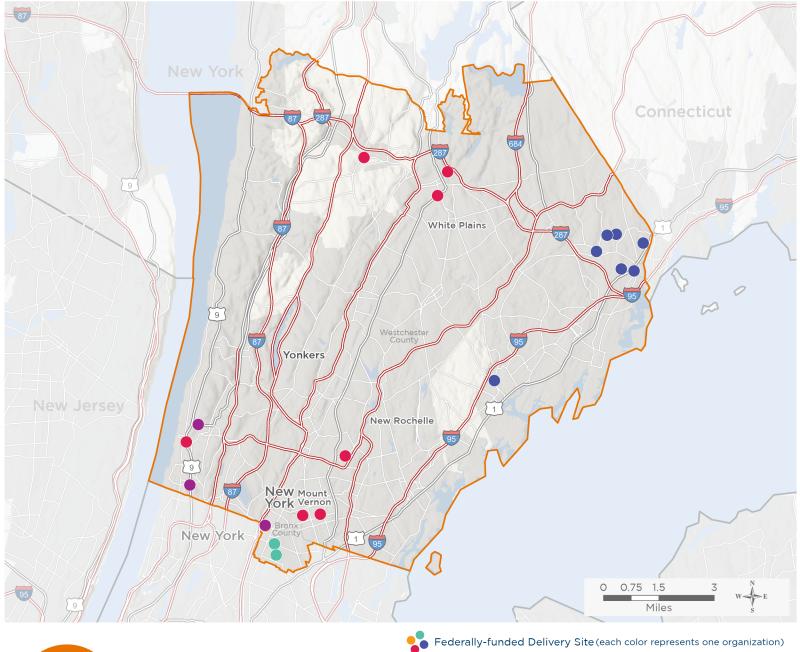

# NUMBER OF DELIVERY SITES IN CONGRESSIONAL DISTRICT

Federally-funded Delivery Site (each color represents one organization)

Health Center Program Look-Alikes — Interstates

118th Congressional District Boundaries — Highways

County Boundaries — Populated Places — Major Roads

Notes | Delivery sites represent locations of organizations funded by the federal Health Center Program. Health Center Program Look-Alikes are community-based health care providers that meet the requirements of the HRSA Health Center Program, but do not receive Health Center Program funding. Some locations may overlap due to scale or may otherwise not be visible when mapped. Domestic violence shelters are excluded from the map and delivery site statistics. Federal investments represent the total funding from the federal Health Center Program to grantees with a presence in the state in 2021.

Sources | Federally-Funded Delivery Site Locations and Health Center Program Look-Alikes: data.HRSA.gov, December 2022. Health Center Patients and Federal Funding | 2021 Uniform Data System, Bureau of Primary Health Care, HRSA.