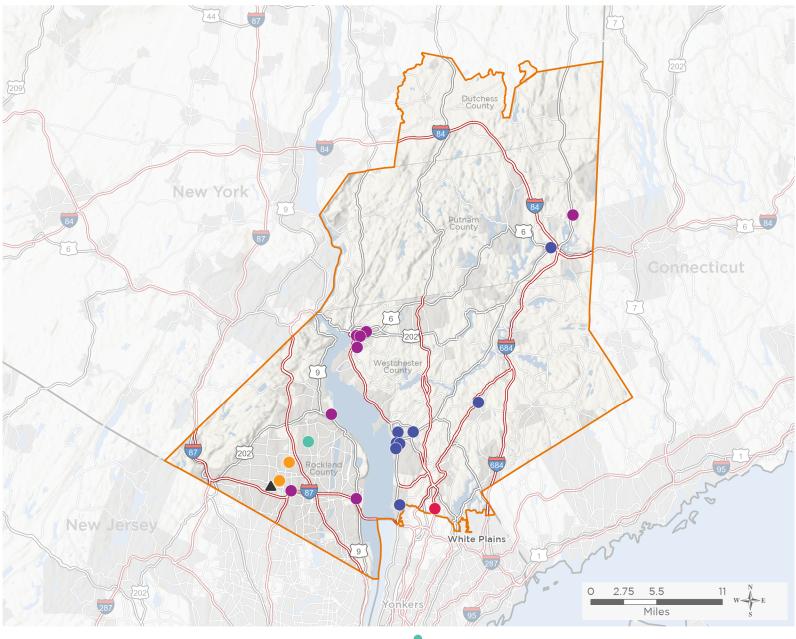

# NUMBER OF DELIVERY SITES IN CONGRESSIONAL DISTRICT

Federally-funded Delivery Site (each color represents one organization)

Health Center Program Look-Alikes — Interstates

118th Congressional District Boundaries — Highways

County Boundaries — Populated Places — Major Roads

Notes | Delivery sites represent locations of organizations funded by the federal Health Center Program. Health Center Program Look-Alikes are community-based health care providers that meet the requirements of the HRSA Health Center Program, but do not receive Health Center Program funding. Some locations may overlap due to scale or may otherwise not be visible when mapped. Domestic violence shelters are excluded from the map and delivery site statistics. Federal investments represent the total funding from the federal Health Center Program to grantees with a presence in the state in 2021.

Sources | Federally-Funded Delivery Site Locations and Health Center Program Look-Alikes: data.HRSA.gov, December 2022. Health Center Patients and Federal Funding | 2021 Uniform Data System, Bureau of Primary Health Care, HRSA.