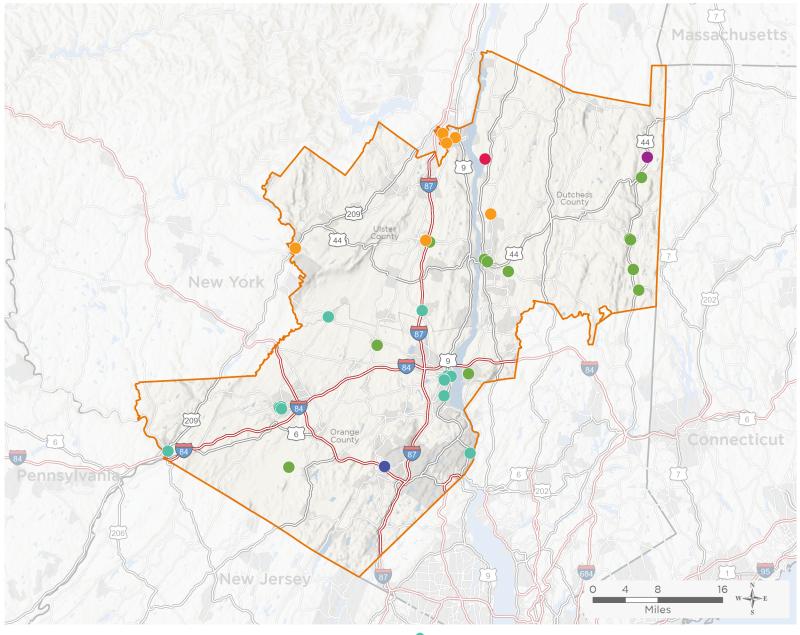

#### **Representative Pat Ryan**

118th United States Congress

New York's 18<sub>TH</sub> Congressional District

The 6 federally-funded health center organizations with a presence in New York's 18th Congressional District leverage \$47,197,965 in federal investments to serve 495,746 patients.

## NUMBER OF DELIVERY SITES IN CONGRESSIONAL DISTRICT

Federally-funded Delivery Site (each color represents one organization)

Health Center Program Look-Alikes — Interstates

118th Congressional District Boundaries — Highways

County Boundaries Populated Places — Major Roads

Notes | Delivery sites represent locations of organizations funded by the federal Health Center Program. Health Center Program Look-Alikes are community-based health care providers that meet the requirements of the HRSA Health Center Program, but do not receive Health Center Program funding. Some locations may overlap due to scale or may otherwise not be visible when mapped. Domestic violence shelters are excluded from the map and delivery site statistics. Federal investments represent the total funding from the federal Health Center Program to grantees with a presence in the state in 2021.

Sources | Federally-Funded Delivery Site Locations and Health Center Program Look-Alikes: data.HRSA.gov, December 2022. Health Center Patients and Federal Funding | 2021 Uniform Data System, Bureau of Primary Health Care, HRSA.