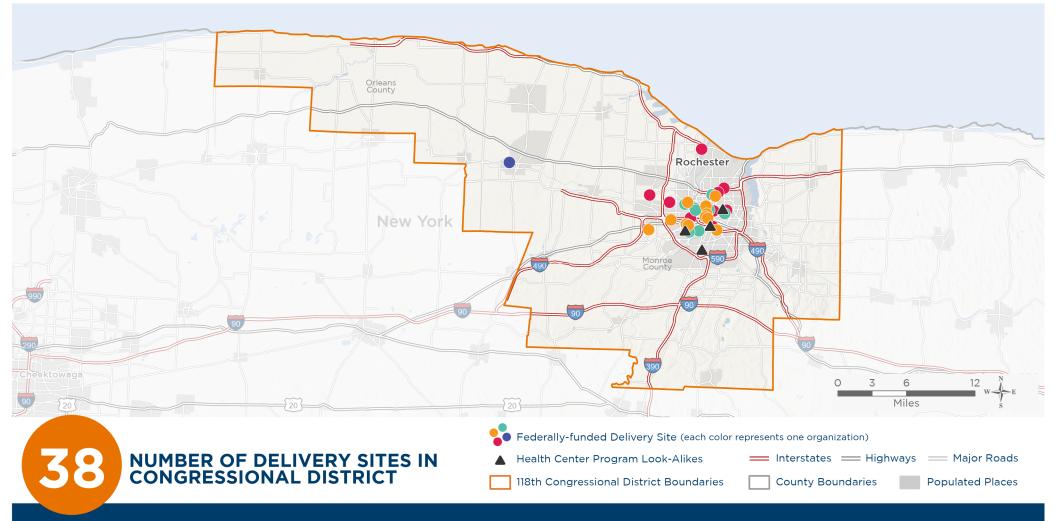

### **Representative Joseph Morelle** 118th United States Congress

New York's **25**тн Congressional District

The 4 federally-funded health center organizations with a presence in New York's 25th Congressional District leverage \$17,536,788 in federal investments to serve 153,512 patients.

# NUMBER OF DELIVERY SITES IN CONGRESSIONAL DISTRICT

(main organization in bold)

Notes | Delivery sites represent locations of organizations funded by the federal Health Center Program. Health Center Program Look-Alikes are community-based health care providers that meet the requirements of the HRSA Health Center Program, but do not receive Health Center Program funding. Some locations may overlap due to scale or may otherwise not be visible when mapped. Domestic violence shelters are excluded from the map and delivery site statistics. Federal investments represent the total funding from the federal Health Center Program to grantees with a presence in the state in 2021.

Sources | Federally-Funded Delivery Site Locations and Health Center Program Look-Alikes: data.HRSA.gov, December 2022. Health Center Patients and Federal Funding | 2021 Uniform Data System, Bureau of Primary Health Care, HRSA.