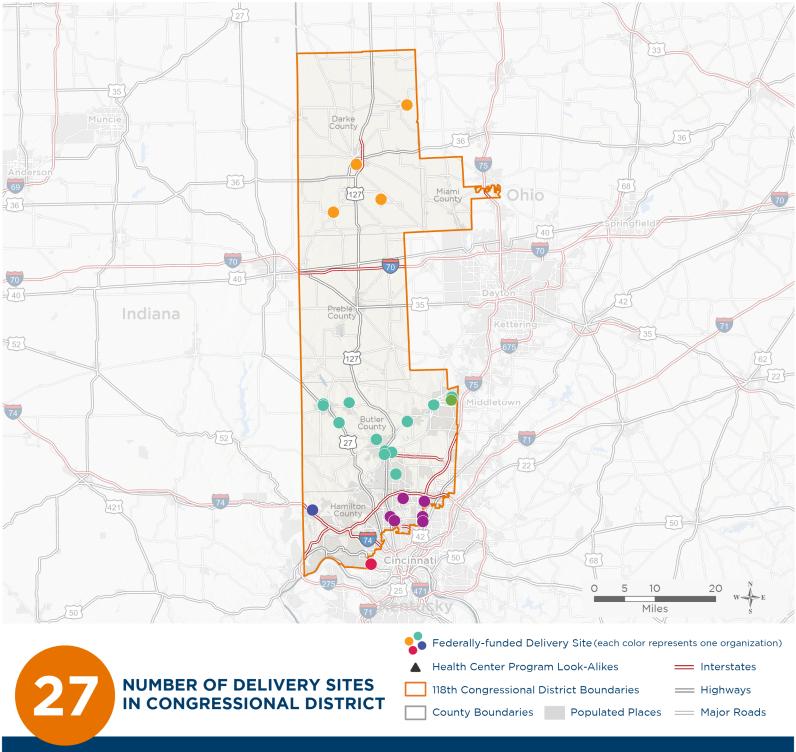

# **Representative Warren Davidson** 118th United States Congress

NATIONAL ASSOCIATION OF Community Health Centers

Ohio's 8тн Congressional District

The 6 federally-funded health center organizations with a presence in Ohio's 8th Congressional District leverage **\$14,776,540** in federal investments to serve **141,965** patients.

Notes | Delivery sites represent locations of organizations funded by the federal Health Center Program. Health Center Program Look-Alikes are community-based health care providers that meet the requirements of the HRSA Health Center Program, but do not receive Health Center Program funding. Some locations may overlap due to scale or may otherwise not be visible when mapped. Domestic violence shelters are excluded from the map and delivery site statistics. Federal investments represent the total funding from the federal Health Center Program to grantees with a presence in the state in 2021.

> Sources | Federally-Funded Delivery Site Locations and Health Center Program Look-Alikes: data.HRSA.gov, December 2022. Health Center Patients and Federal Funding | 2021 Uniform Data System, Bureau of Primary Health Care, HRSA.

### NUMBER OF DELIVERY SITES IN CONGRESSIONAL DISTRICT

(main organization in bold)

### BUTLER COUNTY COMMUNITY HEALTH CONSORTIUM

Bogan Elementary School-Based Services | 5200 Hamilton Richmond Rd Oxford, OH 45056-9433 Edgewood Local Schools SBHC | 3045 Busenbark Rd STE B Trenton, OH 45067-7611 Fairfield School Based Health Center | 211 Donald Dr Fairfield, OH 45014-3006 Hamilton Community Health Center | 210 S 2nd St Hamilton, OH 45011-2811 Hamilton School-Based Health Center | 250 N Fair Ave Hamilton, OH 45011-4222 Hamilton West | 903 NW Washington Blvd STE A Hamilton, OH 45013-6367 Kramer Elementary School-Based Services | 400 W Sycamore St Oxford, OH 45056-1168 Marshall School-Based Health Center | 3260 Oxford Millville Rd Ste B Oxford, OH 45056-9430 Middletown Community Health Center | 930 9th Ave Middletown, OH 45044-5530 Middletown Community Health Center | 1036 S Verity Pkwy Middletown, OH 45044-5513 Middletown School-Based Health Center | 601 N Breiel Blvd UNIT B Middletown, OH 45042-3899 Mobile Dental Van | S 2nd St Hamilton, OH 45011 Oxford Community Health Center | 10 N Locust St Oxford, OH 45056-1192

#### CHRISTIAN COMMUNITY HEALTH SERVICES

Crossroad Heath Center West | 2170 Anderson Ferry Rd Cincinnati, OH 45238-3328

#### CITY OF CINCINNATI

Crossroad Health Center Harrison | 10450 New Haven Rd Harrison, OH 45030-2780

#### FAMILY HEALTH SERVICE OF DARKE COUNTY INC

Arcanum | 702 N Main St Arcanum, OH 45304-1421 Family Health Behavioral Health and Wellness | 1101 Jackson St STE C Greenville, OH 45331-1396 Family Health Services Of Darke County | 5735 Meeker Rd Greenville, OH 45331-1180 New Madison Medical Center | 101 Anderson St New Madison, OH 45346-9715 Versailles Medical Center Site | 10484 Kley Rd Versailles, OH 45380-9561

#### HEALTHCARE CONNECTION INC

Forest Park Health Center | 924 Waycross Rd Cincinnati, OH 45240-3022 Lincoln Heights Health Center | 1401 Steffen Ave Cincinnati, OH 45215-2338 Lockland School District | 210 N Cooper Ave Lockland, OH 45215-3011 Mt. Healthy School Based Health Center | 8101 Hamilton Ave Rm 112 Mount Healthy, OH 45231-2323 Mt. Healthy Family Practice Center | 1411 Compton Rd Mount Healthy, OH 45231-3559 Viking School Based Health Center | 100 Viking Way Rm 1520 Cincinnati, OH 45246-1139

#### **TALBERT HOUSE HEALTH CENTER**

Centerpoint Health Middletown | 231 N Breiel Blvd Middletown, OH 45042-3807