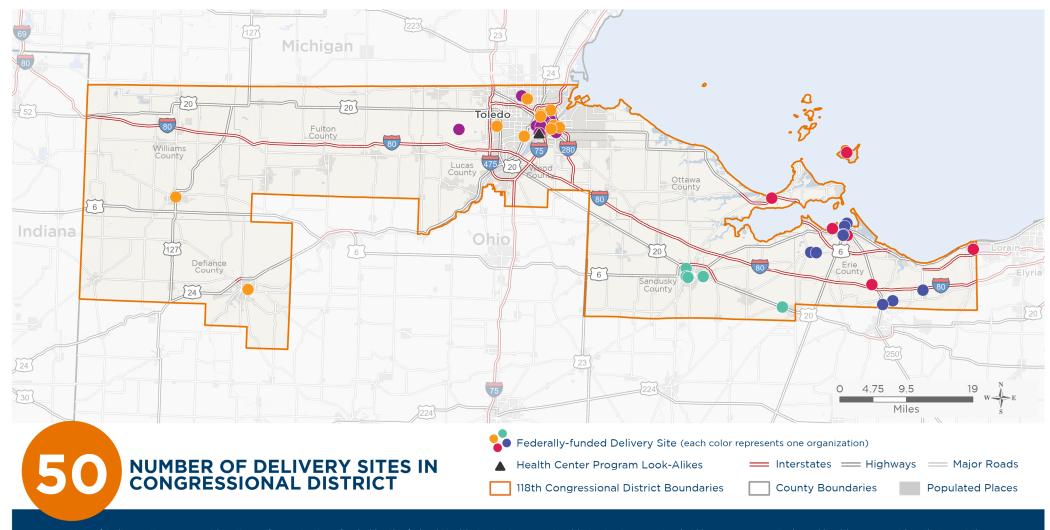

### **Representative Marcy Kaptur**

118th United States Congress

Ohio's 9<sub>TH</sub> Congressional District

The 5 federally-funded health center organizations with a presence in Ohio's 9th Congressional District leverage \$18,258,836 in federal investments to serve 84,605 patients.

#### NUMBER OF DELIVERY SITES IN **CONGRESSIONAL DISTRICT**

(main organization in bold)