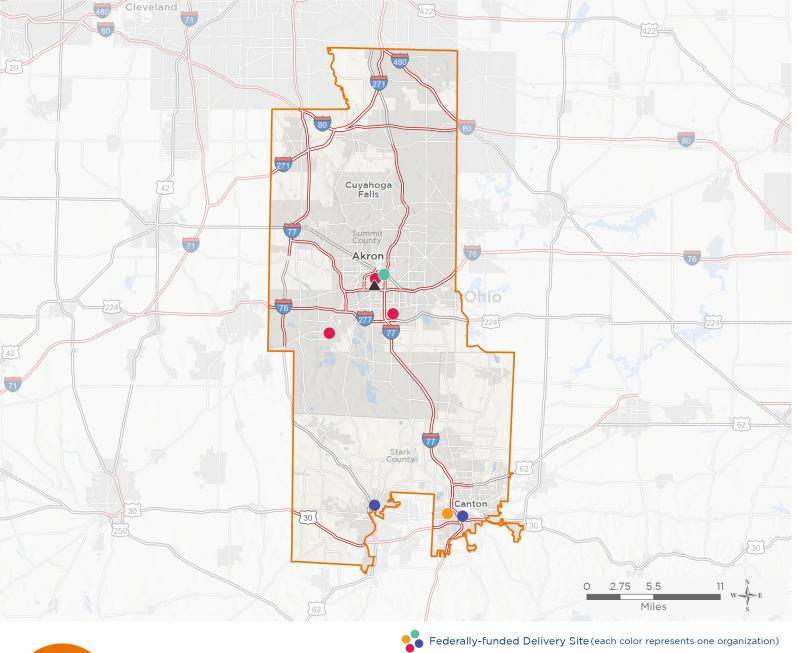

## Representative Emilia Sykes

118th United States Congress

Ohio's 13тн Congressional District

The 4 federally-funded health center organizations with a presence in Ohio's 13th Congressional District leverage \$8,706,345 in federal investments to serve 40,997 patients.

8

NUMBER OF DELIVERY SITES IN CONGRESSIONAL DISTRICT

Federally-funded Delivery Site (each color represents one organization)

Health Center Program Look-Alikes Interstates

118th Congressional District Boundaries Highways

County Boundaries Populated Places Major Roads

Notes | Delivery sites represent locations of organizations funded by the federal Health Center Program. Health Center Program Look-Alikes are community-based health care providers that meet the requirements of the HRSA Health Center Program, but do not receive Health Center Program funding. Some locations may overlap due to scale or may otherwise not be visible when mapped. Domestic violence shelters are excluded from the map and delivery site statistics. Federal investments represent the total funding from the federal Health Center Program to grantees with a presence in the state in 2021.

Sources | Federally-Funded Delivery Site Locations and Health Center Program Look-Alikes: data.HRSA.gov, December 2022. Health Center Patients and Federal Funding | 2021 Uniform Data System, Bureau of Primary Health Care, HRSA.

## NUMBER OF DELIVERY SITES IN CONGRESSIONAL DISTRICT

(main organization in bold)

ASIAN SERVICES IN ACTION, INC.

ICHC Akron | 370 E Market St Akron, OH 44304-1526

AXESSPOINTE COMMUNITY HEALTH CENTER, INC.

AxessPointe Community Health Center/Akron | 1400 S Arlington St UNIT 38 Akron, OH 44306-3771

AxessPointe Community Health Center/Barberton | 390 Robinson Ave STE E Barberton, OH 44203-3659

AxessPointe Community Health Center/Portage Path | 340 S Broadway St Akron, OH 44308-1529

Axesspointe Community Health Centers - Mobile Unit | 1400 S Arlington St UNIT 38 Akron, OH 44306-3771

LIFECARE FAMILY HEALTH & DENTAL CENTER INC

9th Street Family Health Center | 408 9th St SW Canton, OH 44707-4714 Lifecare Family Health - Massillon Health Center | 820 Amherst Rd NE Massillon, OH 44646-8525

MY COMMUNITY HEALTH CENTER

My Community Health Center - Canton | 2600 7th St SW Canton, OH 44710-1709

▲ HEALTH CENTER PROGRAM LOOK-ALIKES

Health Center Program Look-Alikes are community-based health care providers that meet the requirements of the HRSA Health Center Program, but do not receive Health Center Program funding.

COMMUNITY SUPPORT SERVICES, INC.

Community Support Services | 150 Cross St Akron, OH 44311-1026