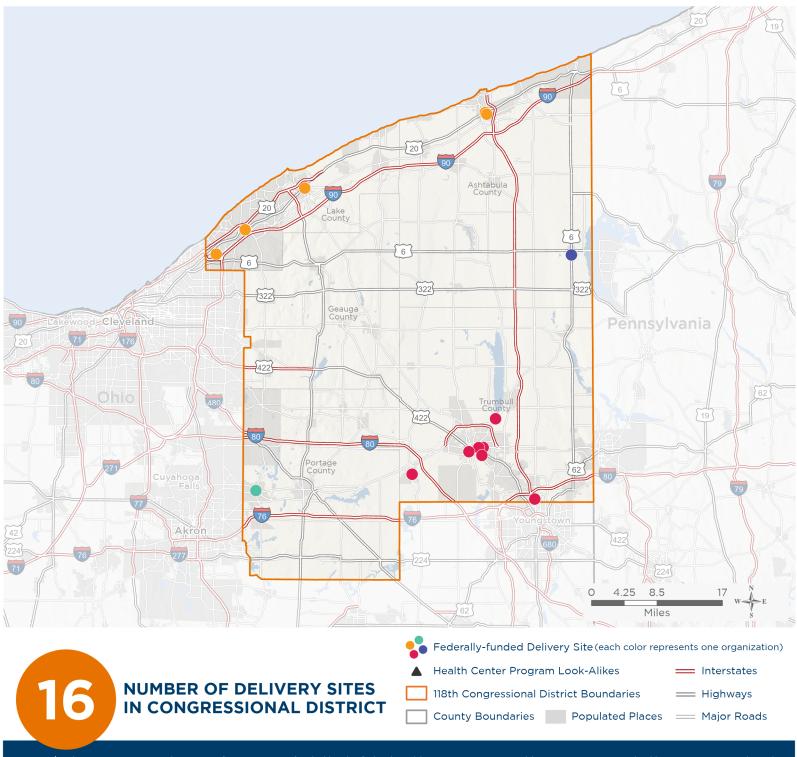

# **Representative David Joyce** 118th United States Congress

Ohio's 14тн Congressional District

The 4 federally-funded health center organizations with a presence in Ohio's 14th Congressional District leverage **\$18,740,159** in federal investments to serve **148,381** patients.

Notes | Delivery sites represent locations of organizations funded by the federal Health Center Program. Health Center Program Look-Alikes are community-based health care providers that meet the requirements of the HRSA Health Center Program, but do not receive Health Center Program funding. Some locations may overlap due to scale or may otherwise not be visible when mapped. Domestic violence shelters are excluded from the map and delivery site statistics. Federal investments represent the total funding from the federal Health Center Program to grantees with a presence in the state in 2021.

## NUMBER OF DELIVERY SITES IN CONGRESSIONAL DISTRICT

(main organization in bold)

## AXESSPOINTE COMMUNITY HEALTH CENTER, INC.

AxessPointe Community Health Centers/Kent | 143 Gougler Ave Kent, OH 44240-2401

### OHIO NORTH EAST HEALTH SYSTEMS, INC.

East Market Street Warren | 1032 E Market St Warren, OH 44483-6602 Kids 1st Pediatrics | 1821 E Market St Warren, OH 44483-6627 Lloyd McCoy Community Health Center | 1977 Niles Rd SE Warren, OH 44484-5118 Mobile Health Van | 716 Tod Ave SW Warren, OH 44485-3608 Newton Falls Community Health Center | 175 E Broad St Newton Falls, OH 44444-1708 Premier Care Pediatrics | 2642 State Route 5 Cortland, OH 44410-9393 RISE Recovery | 3132 Belmont Ave Youngstown, OH 44505-1838 Warren West Community Health Ctr | 716 Tod Ave SW Warren, OH 44485-3608

### PRIMARY HEALTH NETWORK

Andover Primary Care | 5594 State Route 7 Andover, OH 44003-9490

#### SIGNATURE HEALTH, INC.

SHI Ashtabula Family Health Center | 510 W 44th St STE 2 Ashtabula, OH 44004-6889 Signature Health - Wickliffe | 2255 Rockefeller Rd Ste E Wickliffe, OH 44092-2020 Signature Health Ashtabula Health Center | 4726 Main Ave Ashtabula, OH 44004-6929 Signature Health Painesville Health Center | 54 S State St Painesville, OH 44077-3445 Signature Health, Inc. Administration and Willoughby Clinic | 38879 Mentor Ave Willoughby, OH 44094-7992 Signature Health, Inc. Willoughby Clinic | 38882 Mentor Ave Willoughby, OH 44094-7875