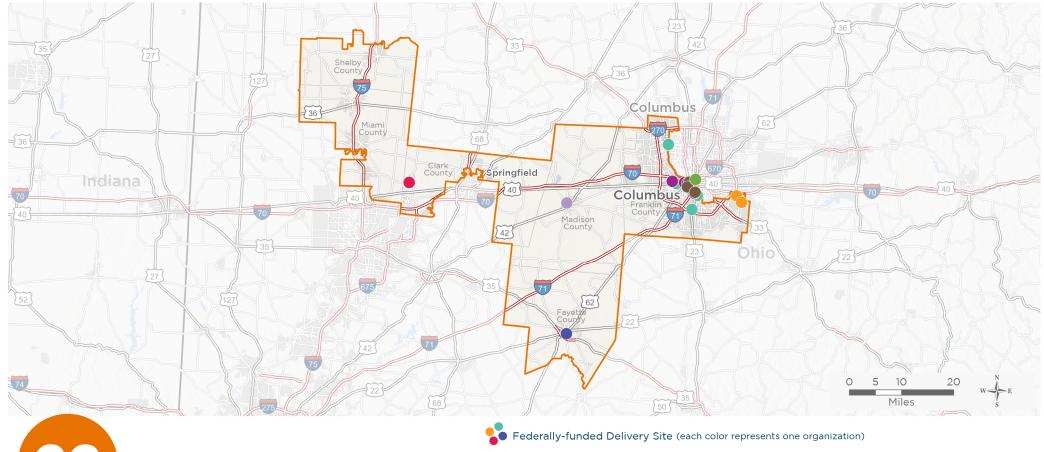

### **Representative Mike Carey**

118th United States Congress

Ohio's 15<sub>TH</sub> Congressional District

The 8 federally-funded health center organizations with a presence in Ohio's 15th Congressional District leverage \$38,059,448 in federal investments to serve 200,171 patients.

NUMBER OF DELIVERY SITES IN CONGRESSIONAL DISTRICT

▲ Health Center Program Look-Alikes = Interstates = Highways = Major Roads

118th Congressional District Boundaries County Boundaries Populated Places

Notes | Delivery sites represent locations of organizations funded by the federal Health Center Program. Health Center Program Look-Alikes are community-based health care providers that meet the requirements of the HRSA Health Center Program, but do not receive Health Center Program funding. Some locations may overlap due to scale or may otherwise not be visible when mapped. Domestic violence shelters are excluded from the map and delivery site statistics. Federal investments represent the total funding from the federal Health Center Program to grantees with a presence in the state in 2021.

Sources | Federally-Funded Delivery Site Locations and Health Center Program Look-Alikes: data.HRSA.gov, December 2022. <u>Health Center Patients a</u>nd Federal Funding | 2021 Uniform Data System, Bureau of Primary Health Care, HRSA.