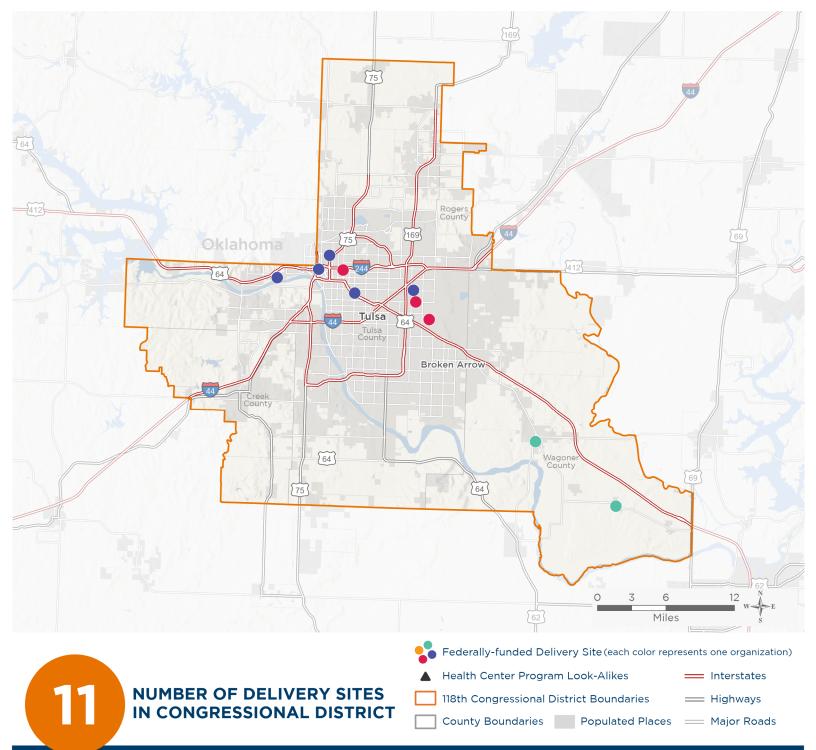

## Representative Kevin Hern

118th United States Congress

Oklahoma's 1st Congressional District

The 3 federally-funded health center organizations with a presence in Oklahoma's 1st Congressional District leverage \$9,298,326 in federal investments to serve 37,586 patients.

Notes | Delivery sites represent locations of organizations funded by the federal Health Center Program. Health Center Program Look-Alikes are community-based health care providers that meet the requirements of the HRSA Health Center Program, but do not receive Health Center Program funding. Some locations may overlap due to scale or may otherwise not be visible when mapped. Domestic violence shelters are excluded from the map and delivery site statistics. Federal investments represent the total funding from the federal Health Center Program to grantees with a presence in the state in 2021.

Sources | Federally-Funded Delivery Site Locations and Health Center Program Look-Alikes: data.HRSA.gov, December 2022. Health Center Patients and Federal Funding | 2021 Uniform Data System, Bureau of Primary Health Care, HRSA.

## NUMBER OF DELIVERY SITES IN CONGRESSIONAL DISTRICT

(main organization in bold)

ARKANSAS VERDIGRIS VALLEY HEALTH CENTERS, INC.

Arkansas Verdigris Valley Health Centers, Inc | 505 S Main St Porter, OK 74454-1015 AVV Health Centers Mobile | 505 S Main St Ofc Porter, OK 74454-1015 Coweta Health Center | 607 S Broadway Coweta, OK 74429-5000

COMMUNITY HEALTH CONNECTION, INC.

Community Health Connection Rosa Parks Clinic | 13702 E 46th PI Tulsa, OK 74134-5919 Community Health Connection, Inc. - Ellen Ochoa | 12020 E 31st St Tulsa, OK 74146-2001 K-W- Clinical Construction Project | 2321 E 3rd St Tulsa, OK 74104-1831

MORTON COMPREHENSIVE HEALTH SERVICES, INC.

Morton Comprehensive Health Center | 1334 N Lansing Ave Tulsa, OK 74106-5907 Morton East Health Center | 11511 E 21st St Tulsa, OK 74129-1815 Morton Family & Children's Health Center | 2325 S Harvard Ave Tulsa, OK 74114-3300 Morton Midtown Homeless Health Center | 102 N Denver Ave Tulsa, OK 74103-1806 Morton West Tulsa Health Center | 6116 W 11th St Tulsa, OK 74127-7330